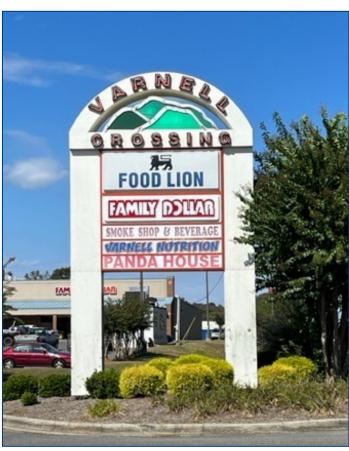

## VARNELL CROSSING

## VARNELL CROSSING

| UNIT | TENANT                  | SIZE (SF) |
|------|-------------------------|-----------|
| Α    | Coffee Shop             | 1,200     |
| В    | Smoke Shop and Beverage | 1,200     |
| С    | Panda House Restaurant  | 1,200     |
| D    | Food Lion               | 33,000    |
| Е    | AVAILABLE               | 7,000     |