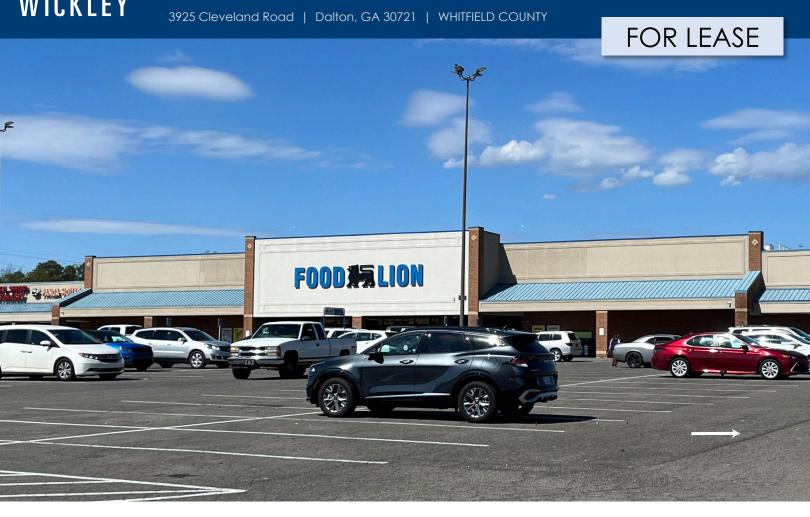

## **Property Summary**

FOR LEASE: 33,000 square foot center at Cleveland Highway and Prater Mill Road in Dalton, Georgia.

- Second highest Food Lion for number of visits in Georgia
- 2.7 Miles from new 74 acre Patterson Farms mixed commercial & residential development
- 1.8 Miles for Historic Prater's Mill 8,000 visitors per year.
- Northwest Whitfield High School 1,266 students
- New Hope Middle School 520 students
- Varnell Elementary School 373 students