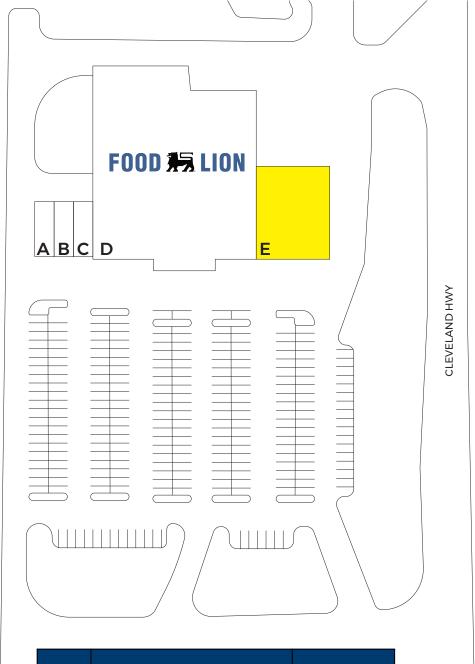

## VARNELL CROSSING

| UNIT | TENANT                  | SIZE (SF) |
|------|-------------------------|-----------|
| Α    | Coffee Shop             | 1,200     |
| В    | Smoke Shop and Beverage | 1,200     |
| С    | Panda House Restaurant  | 1,200     |
| D    | Food Lion               | 33,000    |
| Е    | AVAILABLE               | 7,000     |