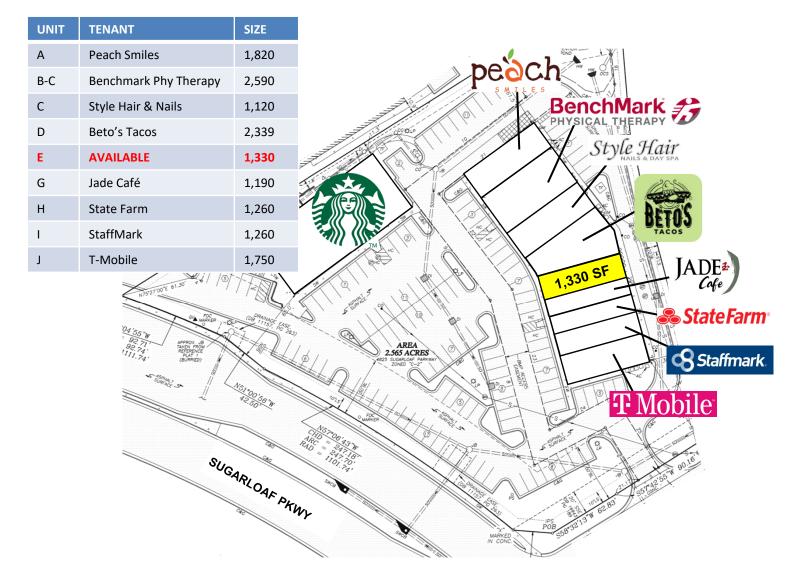

## ONLY ONE 1,330 SQUARE FOOT SPACE REMAINING!

|                     | 1-Mile   | 3-Mile   | 5-Mile   |
|---------------------|----------|----------|----------|
| Total Population:   | 8,228    | 101,732  | 239,951  |
| Daytime Population: | 5,009    | 42,112   | 111,242  |
| Avg HH Incomes:     | \$79,435 | \$82,952 | \$88,628 |