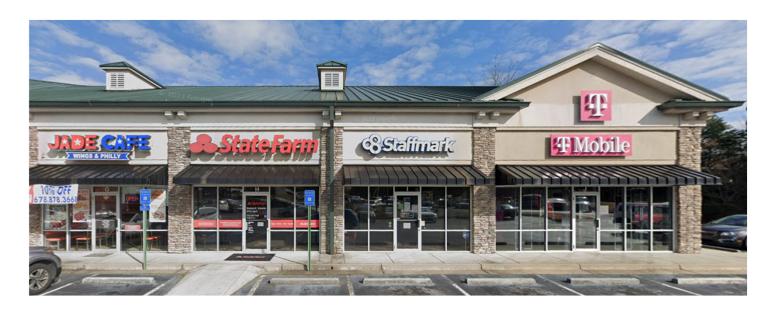

Tons of students in the area with Gwinnett Tech (6,683 students) and Discovery High School (2,780 students) within 2 minutes.

Existing Tenants include Starbucks, T-Mobile, State Farm, Staffmark, Benchmark Physical Therapy, and Beto's Tacos