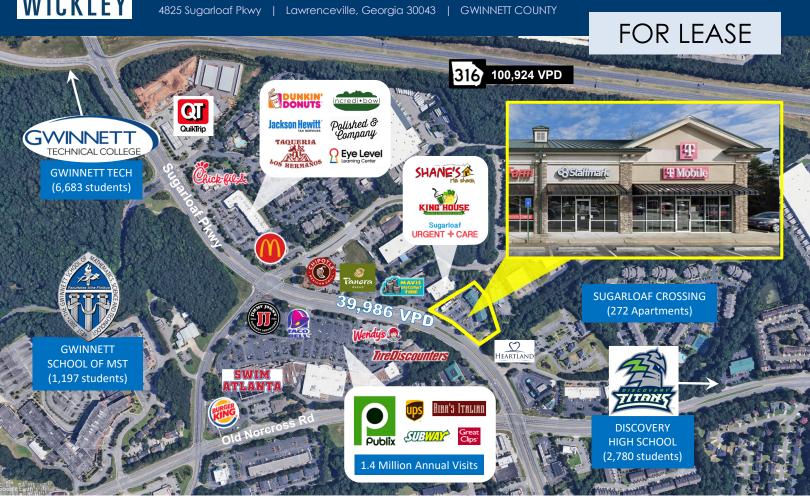

TRAFFIC COUNTS 39,986 VPD – Sugarloaf Parkway 100,924 VPD - GA 316

## **Property Highlights**

FOR LEASE: 15,000 square foot center located at Sugarloaf Parkway and Old Norcross Road in Lawrenceville, Georgia.

Huge daytime traffic with 5,009 Employees within 1 mile and 42,112 employees within 3 miles.

Tons of students in the area with Gwinnett Tech (6,683 students) and Discovery High School (2,780 students) within 2 minutes.

Existing Tenants include Starbucks, T-Mobile, State Farm, Staffmark, Benchmark Physical Therapy, and Beto's Tacos

## ONLY ONE 1,330 SQUARE FOOT SPACE REMAINING!

|                     | 1-Mile   | 3-Mile   | 5-Mile   |
|---------------------|----------|----------|----------|
| Total Population:   | 8,228    | 101,732  | 239,951  |
| Daytime Population: | 5,009    | 42,112   | 111,242  |
| Avg HH Incomes:     | \$79,435 | \$82,952 | \$88,628 |