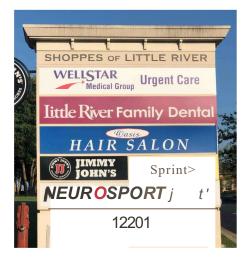

## THE SHOPPES OF LITTLE RIVER

## **Property Summary**

FOR LEASE: 11,603 SF multi-tenant building next to Publix at Highway 92 and Trickum Road in Woodstock, GA.

Fantastic co-tenancy with Jimmy John's, WellStar Urgent Care, Heartland Dental, and Oasis Hair Salon.