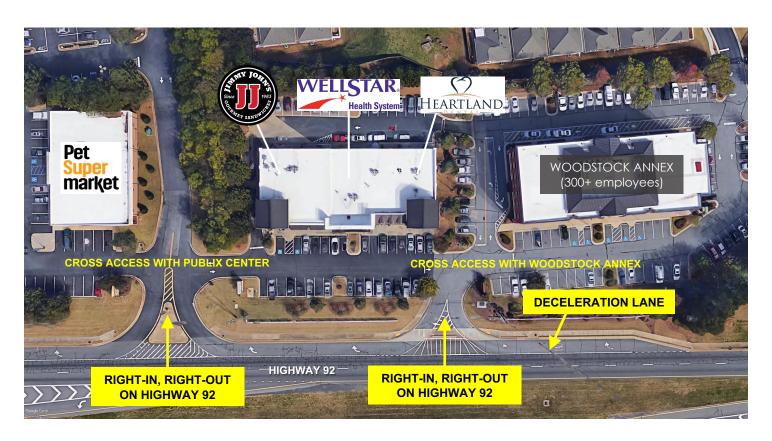

## **Property Summary**

FOR LEASE: 11,603 SF multi-tenant building next to Publix at Highway 92 and Trickum Road in Woodstock, GA.

Fantastic co-tenancy with Jimmy John's, WellStar Urgent Care, Heartland Dental, and Oasis Hair Salon.

Cross-Access with the 86,748 SF Publix center and the neighboring Woodstock Annex Building (300+ employees).

Incredible exposure with Traffic Counts of 45,731 VPD and 145,000 residents within a 5-mile radius.

Center is currently 100% occupied.

TRAFFIC COUNTS 45,731 VPD – Highway 92 16,300 VPD – Trickum Road

nformation contained herein has been obtained from sources deemed reliable. We have no reason to doubt its accuracy, but cannot guarantee