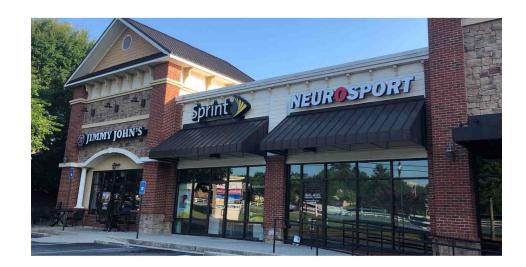

## **Property Summary**

FOR LEASE: 11,603 SF multi-tenant building next to Publix at Highway 92 and Trickum Road in Woodstock, GA.

Fantastic co-tenancy with Jimmy John's, WellStar Urgent Care, Heartland Dental, and Oasis Hair Salon.