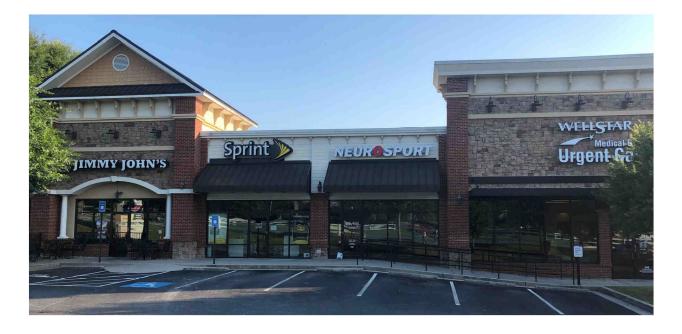

## **Property Summary**

FOR LEASE: 11,603 SF multi-tenant building next to Publix at Highway 92 and Trickum Road in Woodstock, GA.

Fantastic co-tenancy with Jimmy John's, WellStar Urgent Care, Heartland Dental, and Oasis Hair Salon.