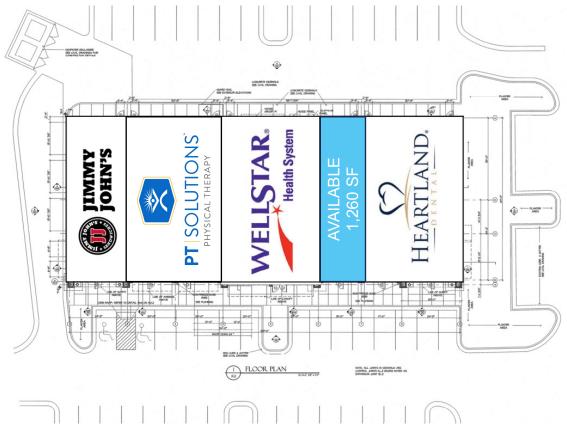

## **Property Summary**

FOR LEASE: 11,603 SF multi-tenant building next to Publix at Highway 92 and Trickum Road in Woodstock, GA.

Fantastic co-tenancy with Jimmy John's, WellStar Urgent Care, Heartland Dental, and Oasis Hair Salon.

Center is currently 100% occupied.

TRAFFIC COUNTS 45,731 VPD – Highway 92 16,300 VPD – Trickum Road

nformation contained herein has been obtained from sources deemed reliable. We have no reason to doubt its accuracy, but cannot guarantee