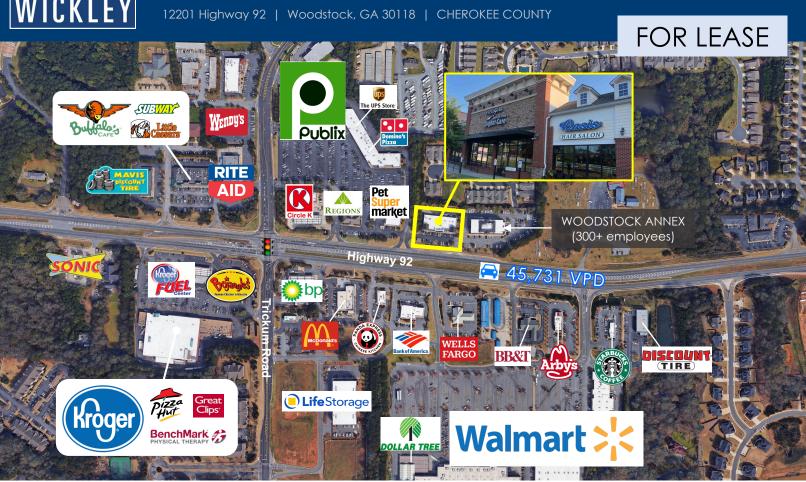

## **Property Summary**

FOR LEASE: 11,603 SF multi-tenant building next to Publix at Highway 92 and Trickum Road in Woodstock, GA.

Fantastic co-tenancy with Jimmy John's, WellStar Urgent Care, Heartland Dental, and Oasis Hair Salon.

Cross-Access with the 86,748 SF Publix center and the neighboring Woodstock Annex Building (300+ employees).

Incredible exposure with Traffic Counts of 45,731 VPD and 145,000 residents within a 5-mile radius.

Center is currently 100% occupied.

TRAFFIC COUNTS 45,731 VPD – Highway 92 16,300 VPD – Trickum Road

nformation contained herein has been obtained from sources deemed reliable. We have no reason to doubt its accuracy, but cannot guarantee