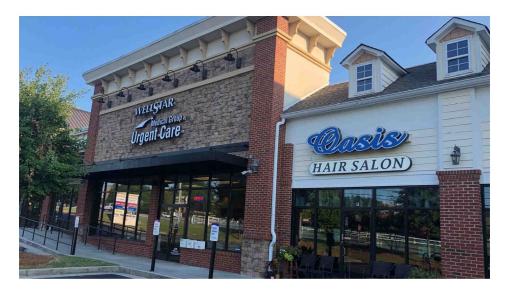

## **Property Summary**

FOR LEASE: 11,603 SF multi-tenant building next to Publix at Highway 92 and Trickum Road in Woodstock, GA.

Fantastic co-tenancy with Jimmy John's, WellStar Urgent Care, Heartland Dental, and Oasis Hair Salon.