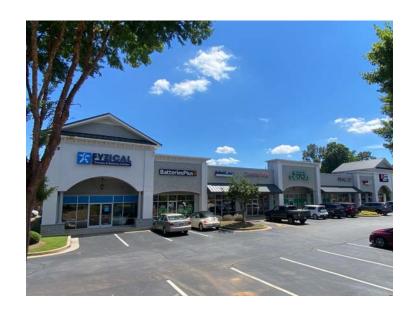

## **Property Highlights**

19,130 SF retail center located at Lawrenceville Suwanee Road and Satellite Boulevard in Suwanee, Georgia.

Huge daytime traffic with 3 million SF of office within a 5-minute drive and Traffic Counts of 66,868 VPD at the intersection.

## THE SHOPPES OF HIGHLAND STATION

| SUITE | TENANT                    | SIZE (SF) |
|-------|---------------------------|-----------|
| Α     | FYZICAL Therapy & Balance | 1,875     |
| В     | AVAILABLE                 | 1,260     |
| С     | SelecSource Staffing      | 1,260     |
| D     | Smoothie King             | 1,260     |
| E-F   | Sage Dental               | 3,080     |
| G     | Dip Nail Bar              | 1,260     |
| Н     | Sport Clips               | 1,358     |
| 1     | Jimmy John's              | 1,777     |
| FSB   | Two Cities Pizza Company  | 6,000     |