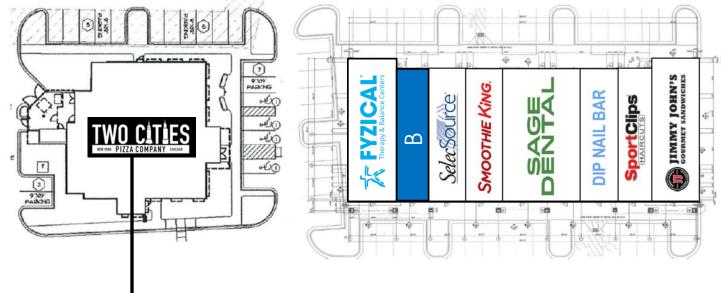

## THE SHOPPES OF HIGHLAND STATION

3429 Lawrenceville Suwanee Rd | Suwanee, GA 30024 | GWINNETT COUNTY

## THE SHOPPES OF HIGHLAND STATION

| SUITE | TENANT                    | SIZE (SF) |
|-------|---------------------------|-----------|
| Α     | FYZICAL Therapy & Balance | 1,875     |
| В     | AVAILABLE                 | 1,260     |
| С     | SelecSource Staffing      | 1,260     |
| D     | Smoothie King             | 1,260     |
| E-F   | Sage Dental               | 3,080     |
| G     | Dip Nail Bar              | 1,260     |
| Н     | Sport Clips               | 1,358     |
| 1     | Jimmy John's              | 1,777     |
| FSB   | Two Cities Pizza Company  | 6,000     |