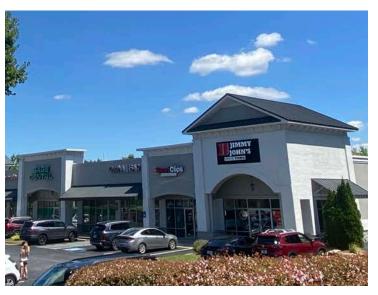

## **Property Highlights**

19,130 SF retail center located at Lawrenceville Suwanee Road and Satellite Boulevard in Suwanee, Georgia.

Huge daytime traffic with 3 million SF of office within a 5-minute drive and Traffic Counts of 66,868 VPD at the intersection.

## THE SHOPPES OF HIGHLAND STATION

| SUITE | TENANT                    | SIZE (SF) |
|-------|---------------------------|-----------|
| Α     | FYZICAL Therapy & Balance | 1,875     |
| В     | AVAILABLE                 | 1,260     |
| С     | SelecSource Staffing      | 1,260     |
| D     | Smoothie King             | 1,260     |
| E-F   | Sage Dental               | 3,080     |
| G     | Dip Nail Bar              | 1,260     |
| Н     | Sport Clips               | 1,358     |
| 1     | Jimmy John's              | 1,777     |
| FSB   | Two Cities Pizza Company  | 6,000     |