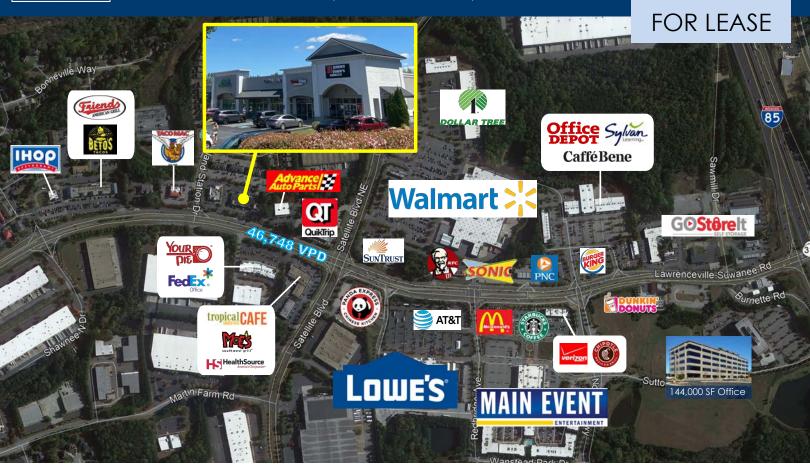

## THE SHOPPES OF HIGHLAND STATION

3429 Lawrenceville Suwanee Rd | Suwanee, GA 30024 | GWINNETT COUNTY

## **Property Highlights**

19,130 SF retail center located at Lawrenceville Suwanee Road and Satellite Boulevard in Suwanee, Georgia.

Huge daytime traffic with 3 million SF of office within a 5-minute drive and Traffic Counts of 66,868 VPD at the intersection.

Property is within walking distance from Suwanee Gateway, the mixed-use development with Lowe's, Main Event Entertainment, Starbucks, McDonalds, 600,000 SF office, and 800+ apt units.

Positioned in a very affluent area with Household Incomes above \$100,000 in just a 1-mile radius.

1,260 square feet available.

TRAFFIC COUNTS

46,748 VPD – Lawrenceville Suwanee Rd 20,120 VPD – Satellite Boulevard

Information contained herein has been obtained from sources deemed reliable. We have no reason to doubt its accuracy, but cannot guarantee i