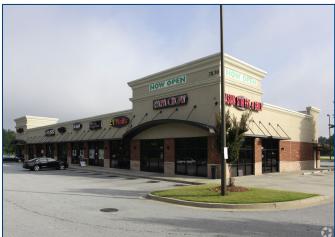

ocated less than one mile from the Camp Creek Parkway exit on I-285 (115,504 VPD).

With a population of 562,000 residents within 10 miles, and the nearest comparable Power Center approximately 15 miles away, Camp Creeks serves a large trade area.

|                     | 1-Mile   | 3-Mile   | 5-Mile   |
|---------------------|----------|----------|----------|
| Total Population:   | 5,672    | 49,141   | 127,232  |
| Total Households:   | 2,418    | 19,663   | 50,482   |
| Daytime Population: | 4,589    | 13,150   | 48,529   |
| Avg HH Income:      | \$80,654 | \$69,097 | \$70,887 |

rein has been obtained from sources der

med reliable. We have no reas



TRAFFIC COUNTS 48,076 VPD – Camp Creek Pkwy 115,504 VPD – Interstate 75

## THE SHOPPES AT PRINCETON LAKES

## **Property Photos**











## THE SHOPPES AT PRINCETON LAKES