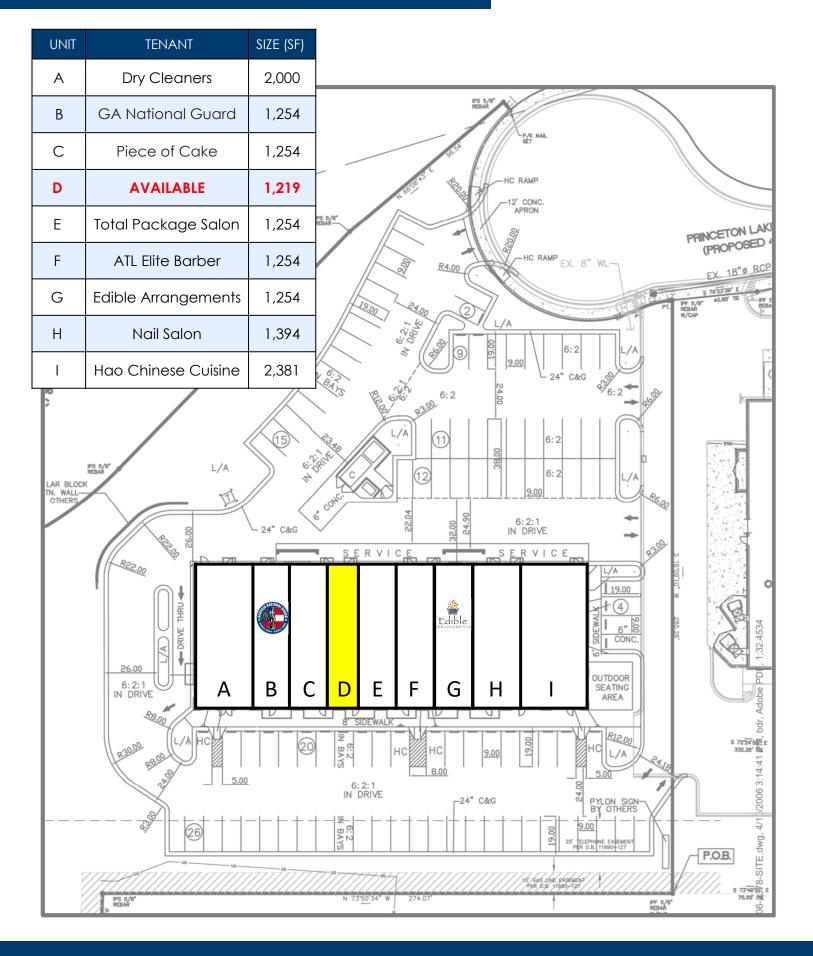

## **Property Summary**

FOR LEASE: 13,264 square foot center at the intersection of Princeton Lakes Pkwy and Camp Creek Pkwy in Atlanta, GA.

Property is adjacent to Camp Creek Marketplace, the 600,000 SF Power Center with such anchors as Target, Publix. BJ's Wholesale, LA Fitness, Movies ATL, and Lowe's.