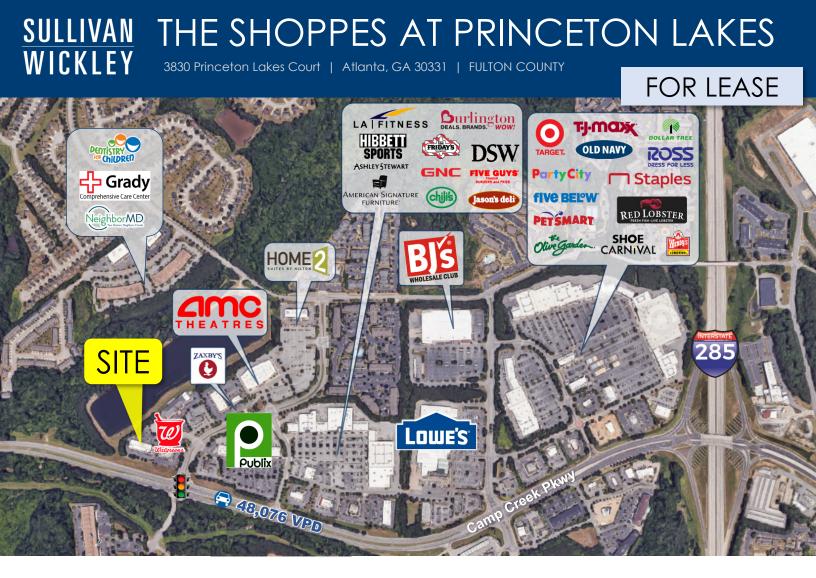

## **Property Summary**

FOR LEASE: 13,264 square foot center at the intersection of Princeton Lakes Pkwy and Camp Creek Pkwy in Atlanta, GA.

Property is adjacent to Camp Creek Marketplace, the 600,000 SF Power Center with such anchors as Target, Publix. BJ's Wholesale, LA Fitness, Movies ATL, and Lowe's.

The center is strategically located less than one mile from the Camp Creek Parkway exit on I-285 (115,504 VPD).

With a population of 562,000 residents within 10 miles, and the nearest comparable Power Center approximately 15 miles away, Camp Creeks serves a large trade area.

rein has been obtained from sources der

med reliable. We have no reas

TRAFFIC COUNTS 48,076 VPD – Camp Creek Pkwy 115,504 VPD – Interstate 75