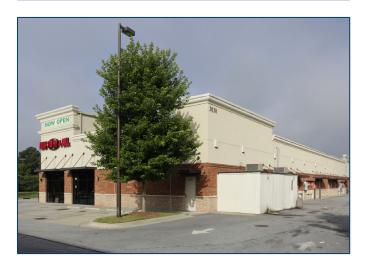

ed less than one mile from the Camp Creek Parkway exit on I-285 (115,504 VPD).

With a population of 562,000 residents within 10 miles, and the nearest comparable Power Center approximately 15 miles away, Camp Creeks serves a large trade area.

|                     | 1-Mile   | 3-Mile   | 5-Mile   |
|---------------------|----------|----------|----------|
| Total Population:   | 5,672    | 49,141   | 127,232  |
| Total Households:   | 2,418    | 19,663   | 50,482   |
| Daytime Population: | 4,589    | 13,150   | 48,529   |
| Avg HH Income:      | \$80,654 | \$69,097 | \$70,887 |

rein has been obtained from sources der

med reliable. We have no reas



TRAFFIC COUNTS 48,076 VPD – Camp Creek Pkwy 115,504 VPD – Interstate 75

## THE SHOPPES AT PRINCETON LAKES

## **Property Photos**











## THE SHOPPES AT PRINCETON LAKES