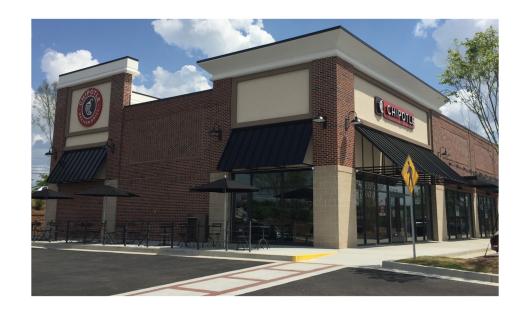

## Property Highlights...

10,020 SF Chipotle/Verizon center located at Lawrenceville Suwanee Road and I-85 in Suwanee, Georgia.

Property is located on an outparcel of Suwanee Gateway, the mixed-use development with Lowe's, Main Event Entertainment, Starbucks, McDonalds, and 800+ apartment units.