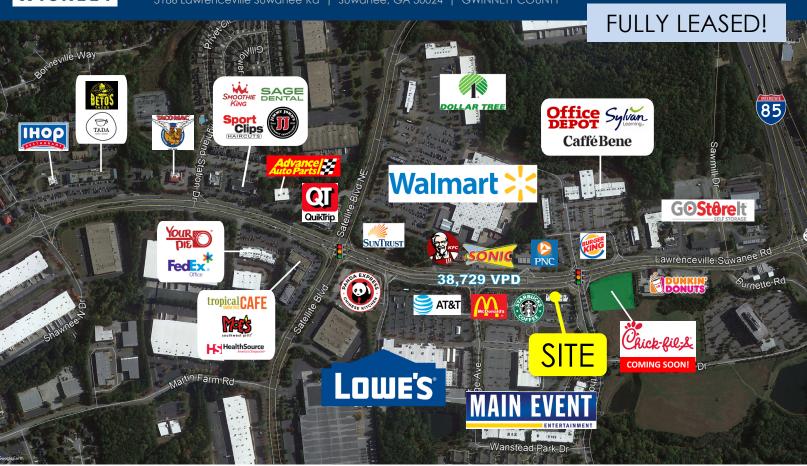

## TERRACES AT SUWANEE GATEWAY

## Property Highlights...

10,020 SF Chipotle/Verizon center located at Lawrenceville Suwanee Road and I-85 in Suwanee, Georgia.

Property is located on an outparcel of Suwanee Gateway, the mixed-use development with Lowe's, Main Event Entertainment, Starbucks, McDonalds, and 800+ apartment units.

Incredibly busy area with over 22,700 employees within 3 miles and Traffic Counts of 165,499 VPD on I-85.

It was recently announced that Chick Fil-A will be constructing a freestanding location with a drive thru adjacent to the center.

Shopping Center is now 100% Leased!

## TRAFFIC COUNTS

38,729 VPD – Lawrenceville Suwanee Rd 165,499 VPD – Interstate 85 Total Population:

Daytime Population:

Median HH Incomes:

| I-Mile    | 3-Mile   | 5-Mile   |
|-----------|----------|----------|
| 4,074     | 64,912   | 180,035  |
| 5,864     | 22,784   | 66,719   |
| \$101,255 | \$96,926 | \$90,408 |