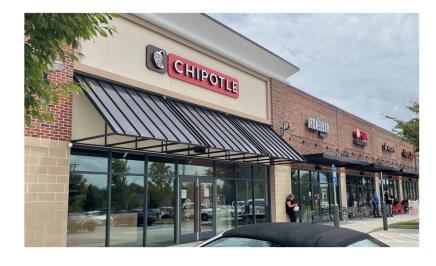

## Property Highlights...

10,020 SF Chipotle/Verizon center located at Lawrenceville Suwanee Road and I-85 in Suwanee, Georgia.

Property is located on an outparcel of Suwanee Gateway, the mixed-use development with Lowe's, Main Event Entertainment, Starbucks, McDonalds, and 800+ apartment units.