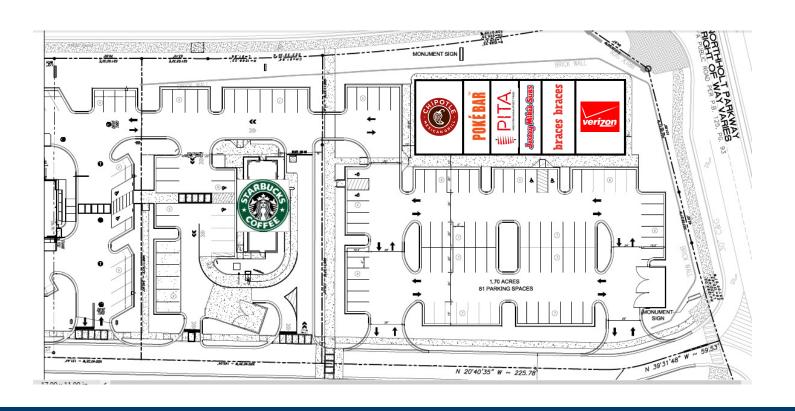

## Property Highlights...

10,020 SF Chipotle/Verizon center located at Lawrenceville Suwanee Road and I-85 in Suwanee, Georgia.

Property is located on an outparcel of Suwanee Gateway, the mixed-use development with Lowe's, Main Event Entertainment, Starbucks, McDonalds, and 800+ apartment units.

Shopping Center is now 100% Leased!