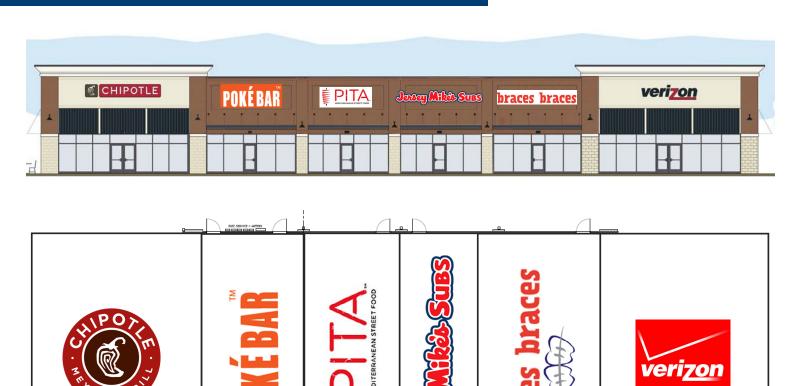

## Property Highlights...

10,020 SF Chipotle/Verizon center located at Lawrenceville Suwanee Road and I-85 in Suwanee, Georgia.

Property is located on an outparcel of Suwanee Gateway, the mixed-use development with Lowe's, Main Event Entertainment, Starbucks, McDonalds, and 800+ apartment units.

Shopping Center is now 100% Leased!