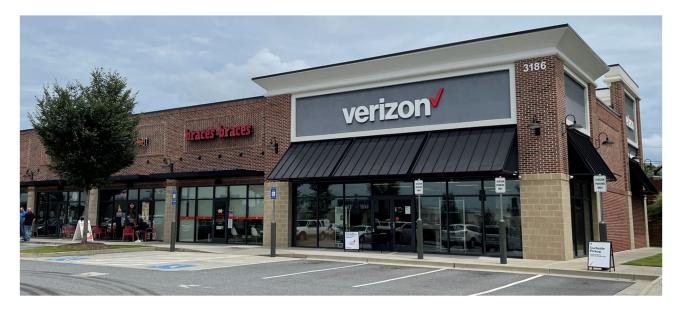

## Property Highlights...

10,020 SF Chipotle/Verizon center located at Lawrenceville Suwanee Road and I-85 in Suwanee, Georgia.

Property is located on an outparcel of Suwanee Gateway, the mixed-use development with Lowe's, Main Event Entertainment, Starbucks, McDonalds, and 800+ apartment units.