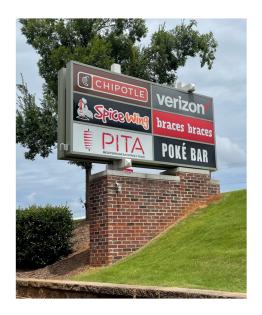

## Property Highlights...

10,020 SF Chipotle/Verizon center located at Lawrenceville Suwanee Road and I-85 in Suwanee, Georgia.

Property is located on an outparcel of Suwanee Gateway, the mixed-use development with Lowe's, Main Event Entertainment, Starbucks, McDonalds, and 800+ apartment units.

Shopping Center is now 100% Leased!