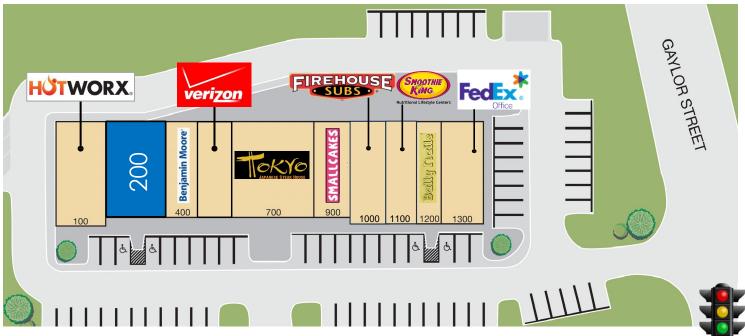

Positioned at the starting point of the Silver Comet Trail, the center gets a tremendous amount of walking traffic

Current tenants include: Firehouse Subs, FedEx Kinko's, Tokyo Sushi, Smoothie King, Benjamin Moore, Bally Nails, Verizon, Carriage Cleaners, Smallcakes, and Smyrna Bicycles

| SUITE | TENANT                 | SIZE (SF) |
|-------|------------------------|-----------|
| 100   | HotWorx                | 1,950     |
| 200   | AVAILABLE              | 2,220     |
| 400   | Benjamin Moore Paint   | 1,200     |
| 500   | Verizon Wireless       | 1,200     |
| 700   | Tokyo Sushi Steakhouse | 3,000     |

| SUITE | TENANT         | SIZE (SF) |
|-------|----------------|-----------|
| 900   | Smallcakes     | 1,380     |
| 1000  | Firehouse Subs | 1,445     |
| 1100  | Smoothie King  | 1,155     |
| 1200  | Bally Nails    | 975       |
| 1400  | FedEx Kinko's  | 1,625     |