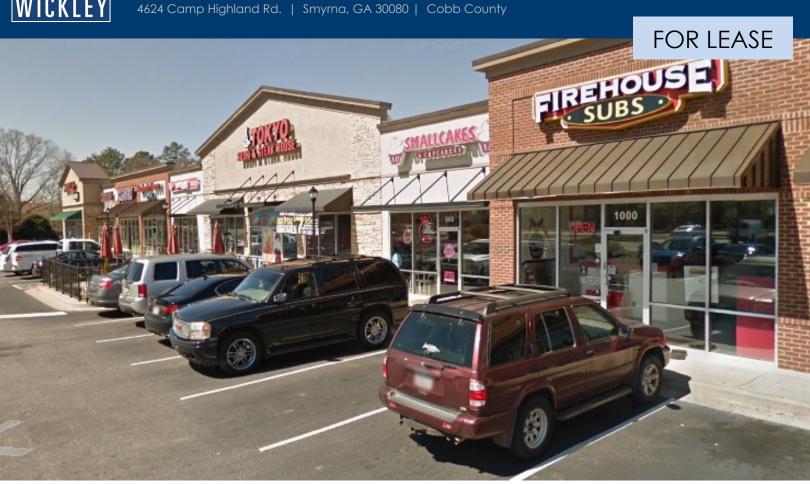

## Property Highlights

Shops at Silver Comet is the 16,150 SF center located across the street from the new Sprouts Farmer's Market at South Cobb Drive & East West Connector in Smyrna

The property shares an entrance with the adjacent 95,250 SF Publix-anchored shopping center

Positioned at the starting point of the Silver Comet Trail, the center gets a tremendous amount of walking traffic

Current tenants include: Firehouse Subs, FedEx Kinko's, Tokyo Sushi, Smoothie King, Benjamin Moore, Bally Nails, Verizon, Carriage Cleaners, Smallcakes, and Smyrna Bicycles