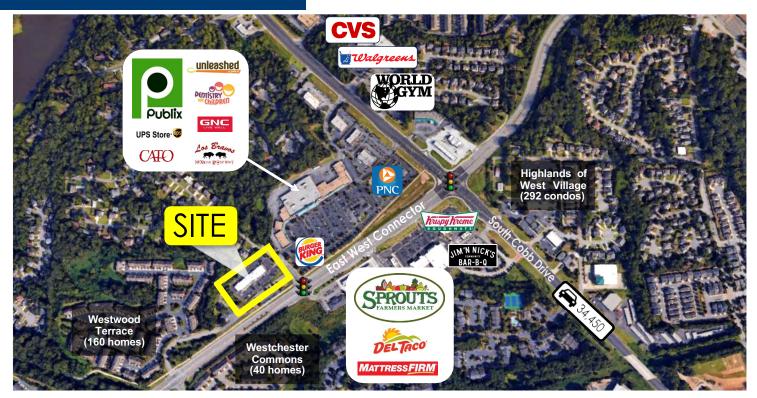

## Property Highlights

Shops at Silver Comet is the 16,150 SF center located across the street from the new Sprouts Farmer's Market at South Cobb Drive & East West Connector in Smyrna

The property shares an entrance with the adjacent 95,250 SF Publix-anchored shopping center

Positioned at the starting point of the Silver Comet Trail, the center gets a tremendous amount of walking traffic

Current tenants include: Firehouse Subs, FedEx Kinko's, Tokyo Sushi, Smoothie King, Benjamin Moore, Bally Nails, Verizon, Carriage Cleaners, Smallcakes, and Smyrna Bicycles

## TRAFFIC COUNTS

37,200 VPD - South Cobb Drive (Hwy 280) 33,500 VPD - East West Connector

nformation contained herein has been obtained from sources deemed reliable. We have no reason to doubt its accuracy, but cannot guarantee