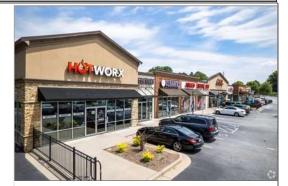

# **Shops At Silver Comet**

4624 Camp Highland Rd, Smyrna, GA 30082

Building Type: General Retail Total Available: 0 SF
Secondary: Storefront % Leased: 100%
GLA: 16,150 SF Rent/SF/Yr: -

Year Built: 2007

| Radius                 | 2 Mile |        | 3 Mile |        | 10 Mile |        |
|------------------------|--------|--------|--------|--------|---------|--------|
| Population             |        |        |        |        |         |        |
| 2028 Projection        | 38,684 |        | 74,890 |        | 906,330 |        |
| 2023 Estimate          | 37,994 |        | 73,545 |        | 891,699 |        |
| 2010 Census            | 32,508 |        | 62,772 |        | 758,184 |        |
| Growth 2023 - 2028     | 1.82%  |        | 1.83%  |        | 1.64%   |        |
| Growth 2010 - 2023     | 16.88% |        | 17.16% |        | 17.61%  |        |
| 2023 Population by Age | 37,994 |        | 73,545 |        | 891,699 |        |
| Age 0 - 4              | 2,332  | 6.14%  | 4,486  | 6.10%  | 55,652  | 6.24%  |
| Age 5 - 9              | 2,514  | 6.62%  | 4,793  | 6.52%  | 53,854  | 6.04%  |
| Age 10 - 14            | 2,552  | 6.72%  | 4,840  | 6.58%  | 54,480  | 6.11%  |
| Age 15 - 19            | 2,209  | 5.81%  | 4,208  | 5.72%  | 53,049  | 5.95%  |
| Age 20 - 24            | 1,764  | 4.64%  | 3,396  | 4.62%  | 52,680  | 5.91%  |
| Age 25 - 29            | 1,872  | 4.93%  | 3,652  | 4.97%  | 63,629  | 7.14%  |
| Age 30 - 34            | 2,499  | 6.58%  | 4,922  | 6.69%  | 74,872  | 8.40%  |
| Age 35 - 39            | 3,152  | 8.30%  | 6,201  | 8.43%  | 75,231  | 8.44%  |
| Age 40 - 44            | 3,442  | 9.06%  | 6,682  | 9.09%  | 69,564  | 7.80%  |
| Age 45 - 49            | 3,267  | 8.60%  | 6,278  | 8.54%  | 62,650  | 7.03%  |
| Age 50 - 54            | 2,941  | 7.74%  | 5,612  | 7.63%  | 58,218  | 6.53%  |
| Age 55 - 59            | 2,506  | 6.60%  | 4,774  | 6.49%  | 52,808  | 5.92%  |
| Age 60 - 64            | 2,087  | 5.49%  | 3,998  | 5.44%  | 46,378  | 5.20%  |
| Age 65 - 69            | 1,670  | 4.40%  | 3,246  | 4.41%  | 38,561  | 4.32%  |
| Age 70 - 74            | 1,319  | 3.47%  | 2,628  | 3.57%  | 31,497  | 3.53%  |
| Age 75 - 79            | 888    | 2.34%  | 1,816  | 2.47%  | 22,071  | 2.48%  |
| Age 80 - 84            | 511    | 1.34%  | 1,072  | 1.46%  | 13,540  | 1.52%  |
| Age 85+                | 467    | 1.23%  | 943    | 1.28%  | 12,966  | 1.45%  |
| Age 65+                | 4,855  | 12.78% | 9,705  | 13.20% | 118,635 | 13.30% |
| Median Age             | 40.10  |        | 40.20  |        | 37.50   |        |
| Average Age            | 38.40  |        | 38.60  |        | 37.80   |        |