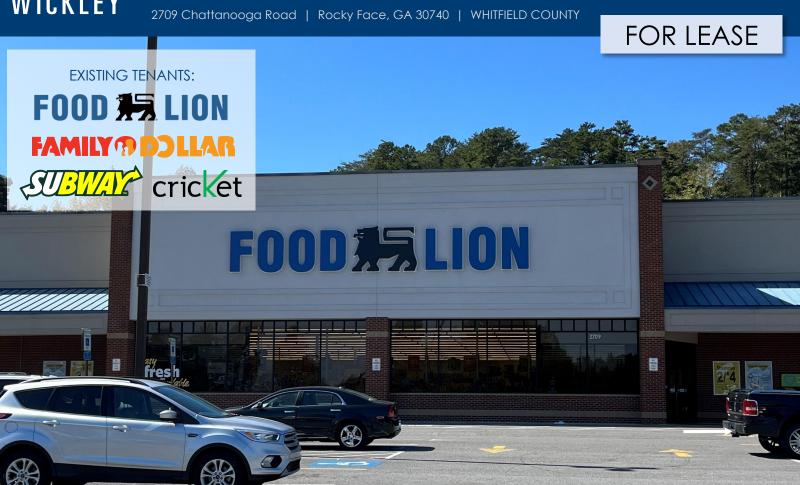

#### **Property Summary**

FOR LEASE: 50,078 square foot center at US Highway 41 and Old Lafayette Road in Rocky Face, Georgia.

- Food Lion 373,000 visits per year ranked 17 out of 45
   Georgia stores
- 3.9 Miles from 600 acre The Farm Golf Club community
- Westside Elementary School 605 students
- Westside Middle School 427 students