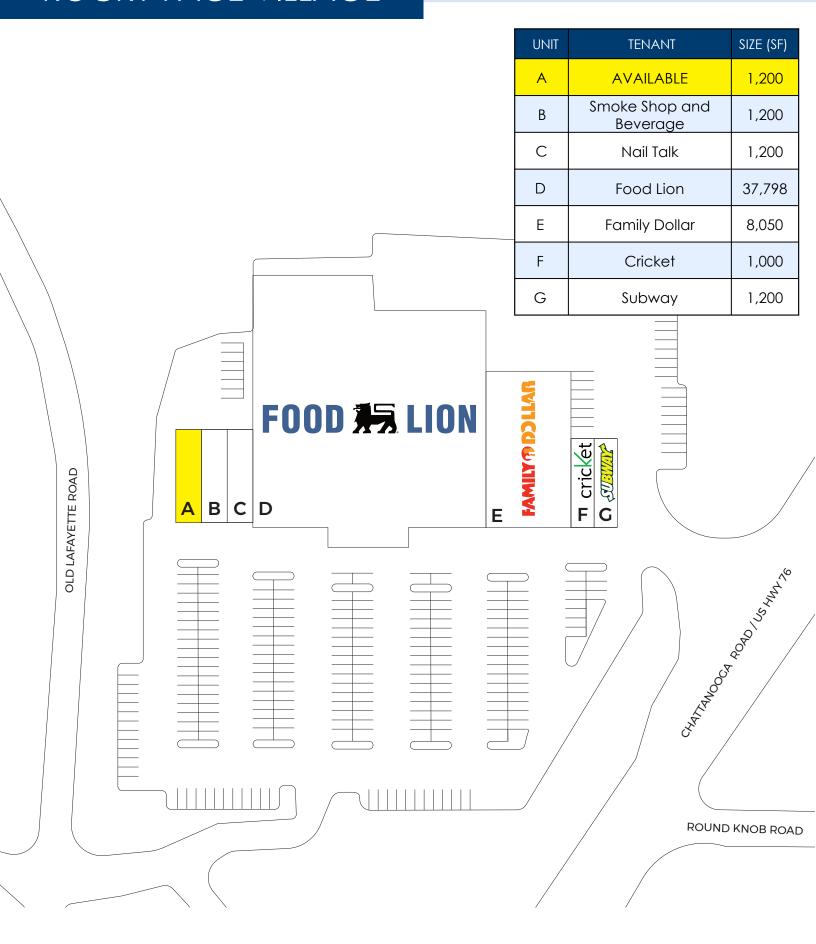

#### **Property Summary**

FOR LEASE: 50,078 square foot center at US Highway 41 and Old Lafayette Road in Rocky Face, Georgia.

- Food Lion 373,000 visits per year ranked 17 out of 45
   Georgia stores
- 3.9 Miles from 600 acre The Farm Golf Club community
- Westside Elementary School 605 students
- Westside Middle School 427 students

## ROCKY FACE VILLAGE