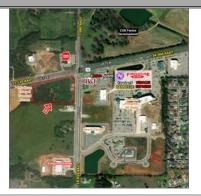

# Balch & HWY 72

1088 Balch Rd, Madison, AL 35758

Building Type: Land Total Available: 0 SF Class: - % Leased: 0%

RBA: - Rent/SF/Yr: -

Typical Floor: -

| Radius                 | 1 Mile |        | 3 Mile |        | 5 Mile  |        |
|------------------------|--------|--------|--------|--------|---------|--------|
| Population             |        |        |        |        |         |        |
| 2027 Projection        | 6,691  |        | 48,951 |        | 114,210 |        |
| 2022 Estimate          | 5,930  |        | 43,540 |        | 101,308 |        |
| 2010 Census            | 4,341  |        | 34,996 |        | 80,150  |        |
| Growth 2022 - 2027     | 12.83% |        | 12.43% |        | 12.74%  |        |
| Growth 2010 - 2022     | 36.60% |        | 24.41% |        | 26.40%  |        |
| 2022 Population by Age | 5,930  |        | 43,540 |        | 101,308 |        |
| Age 0 - 4              | 335    | 5.65%  | 2,421  | 5.56%  | 5,938   | 5.86%  |
| Age 5 - 9              | 341    | 5.75%  | 2,484  | 5.71%  | 6,013   | 5.94%  |
| Age 10 - 14            | 383    | 6.46%  | 2,773  | 6.37%  | 6,380   | 6.30%  |
| Age 15 - 19            | 430    | 7.25%  | 3,043  | 6.99%  | 6,661   | 6.57%  |
| Age 20 - 24            | 447    | 7.54%  | 3,108  | 7.14%  | 6,764   | 6.68%  |
| Age 25 - 29            | 429    | 7.23%  | 3,042  | 6.99%  | 7,026   | 6.94%  |
| Age 30 - 34            | 372    | 6.27%  | 2,735  | 6.28%  | 6,902   | 6.81%  |
| Age 35 - 39            | 337    | 5.68%  | 2,524  | 5.80%  | 6,653   | 6.57%  |
| Age 40 - 44            | 338    | 5.70%  | 2,497  | 5.73%  | 6,350   | 6.27%  |
| Age 45 - 49            | 377    | 6.36%  | 2,726  | 6.26%  | 6,456   | 6.37%  |
| Age 50 - 54            | 429    | 7.23%  | 3,080  | 7.07%  | 6,926   | 6.84%  |
| Age 55 - 59            | 488    | 8.23%  | 3,494  | 8.02%  | 7,683   | 7.58%  |
| Age 60 - 64            | 440    | 7.42%  | 3,215  | 7.38%  | 7,077   | 6.99%  |
| Age 65 - 69            | 314    | 5.30%  | 2,395  | 5.50%  | 5,341   | 5.27%  |
| Age 70 - 74            | 209    | 3.52%  | 1,698  | 3.90%  | 3,852   | 3.80%  |
| Age 75 - 79            | 126    | 2.12%  | 1,089  | 2.50%  | 2,509   | 2.48%  |
| Age 80 - 84            | 73     | 1.23%  | 655    | 1.50%  | 1,517   | 1.50%  |
| Age 85+                | 63     | 1.06%  | 558    | 1.28%  | 1,260   | 1.24%  |
| Age 65+                | 785    | 13.24% | 6,395  | 14.69% | 14,479  | 14.29% |
| Median Age             | 38.40  |        | 39.30  |        | 38.70   |        |
| Average Age            | 38.40  |        | 39.10  |        | 38.70   |        |