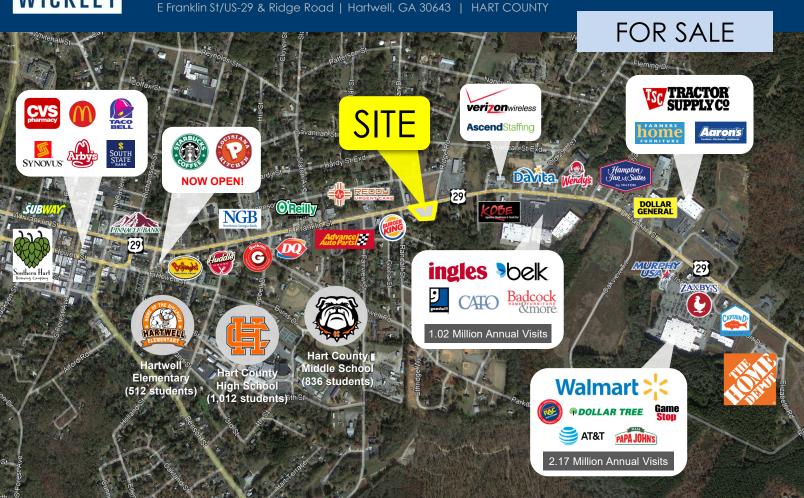

## **Property Information**

FOR SALE: 1.90 AC Pad Site located in the E. Franklin Street Retail Corridor of Hartwell, Georgia.

### Area Info:

E. Franklin Street is the Main Retail Corridor for Hartwell, GA. Lake Hartwell currently hosts over 9.6 Million Annual Visitors Within 2 minutes of the property are over 2,300 students. The Ingles/Belk center is generating 1.02 Million Visits per year. The Walmart center is generating 2.17 Million Visits per year.