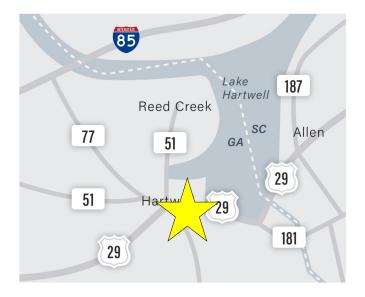

### Area Info:

E. Franklin Street is the Main Retail Corridor for Hartwell, GA. Lake Hartwell currently hosts over 9.6 Million Annual Visitors Within 2 minutes of the property are over 2,300 students. The Ingles/Belk center is generating 1.02 Million Visits per year. The Walmart center is generating 2.17 Million Visits per year.