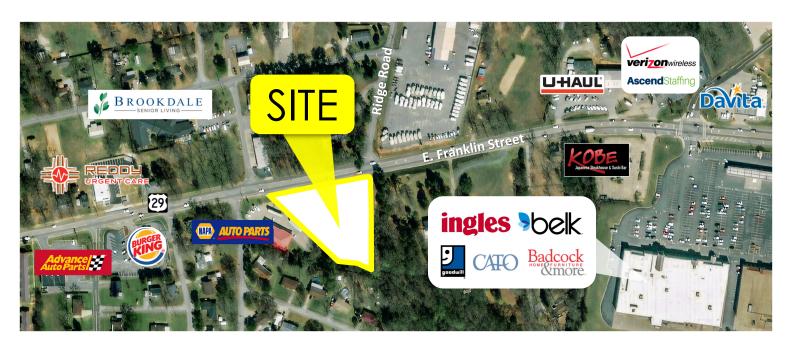

## **Property Information**

FOR SALE: 1.90 AC Pad Site located in the E. Franklin Street Retail Corridor of Hartwell, Georgia.

### Area Info:

E. Franklin Street is the Main Retail Corridor for Hartwell, GA. Lake Hartwell currently hosts over 9.6 Million Annual Visitors Within 2 minutes of the property are over 2,300 students. The Ingles/Belk center is generating 1.02 Million Visits per year. The Walmart center is generating 2.17 Million Visits per year.