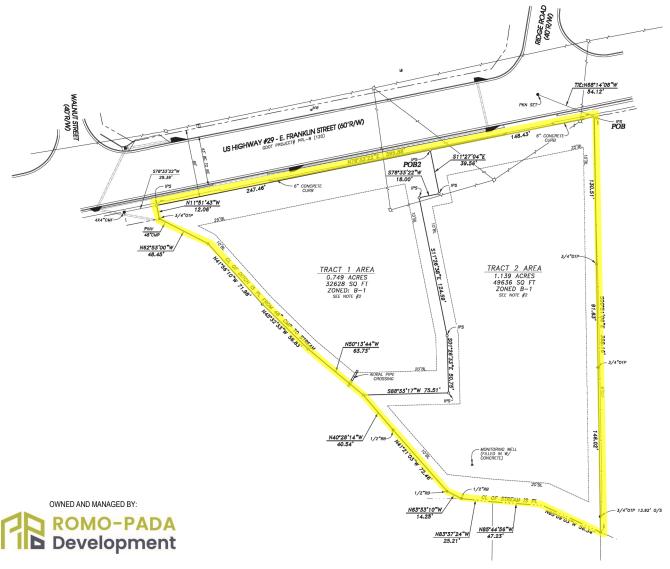

#### <u>Site Info:</u>

1.90 Acres; Zoned B-1; Full Access on E Franklin Street; 395' of Frontage; Pad-Ready Delivery with all utilities available.