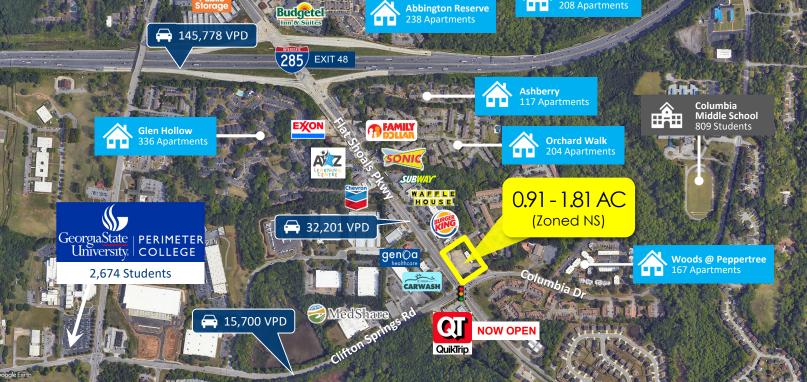

## AREA INFORMATION

- Great interstate-play with Traffic Counts of 145,778 VPD on I-285
- 71,898 Residents within 3 miles; 181,903 Residents within 5 miles!
- Over 1,200 Apartment Units within walking distance from site
- 15,769 Employees within 3 Miles; 40,127 within 5 miles
- Perimeter College is just 2 minutes away (2,674 Students)

TRAFFIC COUNTS 32,201 VPD – Flat Shoals Pkwy 15,700 VPD – Clifton Springs Rd 145,778 VPD – I-285

|                    | 1-Mile   | 3-Mile   | 5-Mile   |
|--------------------|----------|----------|----------|
| Total Population:  | 9,590    | 71,898   | 181,903  |
| Daytime Employees: | 3,598    | 15,769   | 40,127   |
| Average HH Income: | \$60,821 | \$67,276 | \$77,642 |