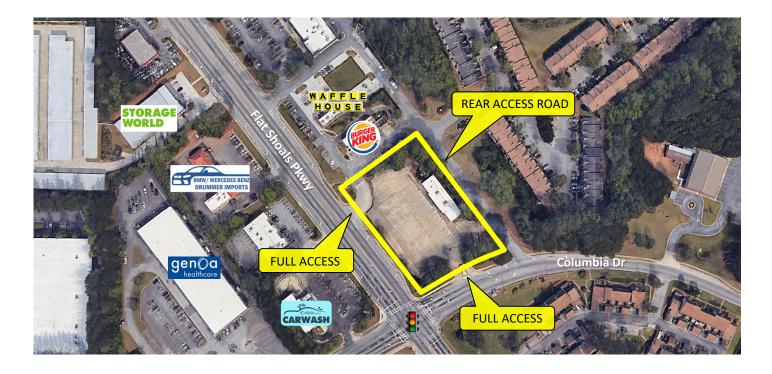

## SITE INFORMATION

- 0.90-1.81 Acre Pad Site located at the Signalized Intersection
- Property is Zoned NS Neighborhood Shopping District
- Full Access on both Flat Shoals Pkwy and Columbia Drive