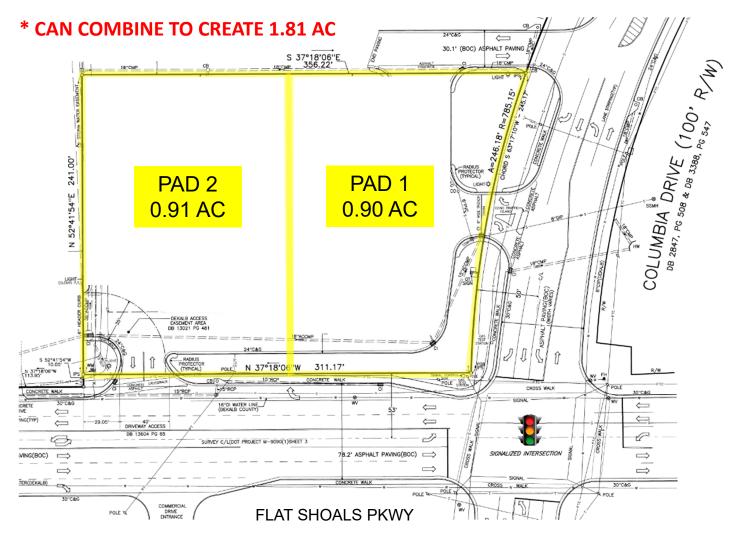

## Property Highlights...

GROUND LEASE OR BUILD-TO-SUIT: 0.90-1.81 Acre Pad Site located at I-285 and Flat Shoals Parkway in Decatur, Georgia.

## SITE INFORMATION

- 0.90-1.81 Acre Pad Site located at the Signalized Intersection
- Property is Zoned NS Neighborhood Shopping District
- Full Access on both Flat Shoals Pkwy and Columbia Drive

## Pad Sites – Flat Shoals Pkwy