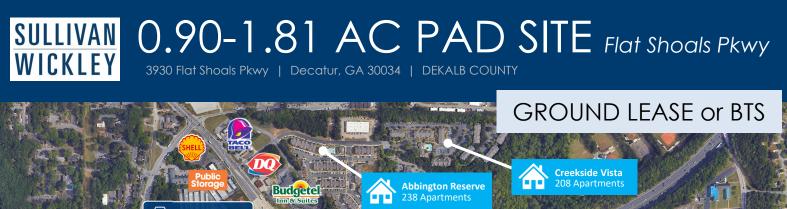

## Property Highlights...

GROUND LEASE OR BUILD-TO-SUIT: 0.90-1.81 Acre Pad Site located at I-285 and Flat Shoals Parkway in Decatur, Georgia.

## SITE INFORMATION

- 0.90-1.81 Acre Pad Site located at the Signalized Intersection
- Property is Zoned NS Neighborhood Shopping District
- Full Access on both Flat Shoals Pkwy and Columbia Drive