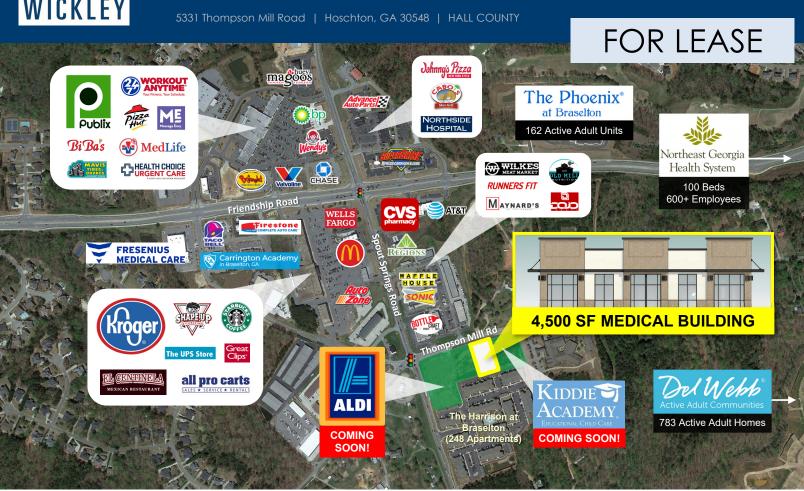

## NEW MEDICAL BUILDING

## Property Highlights...

FOR LEASE: **New 4,500-5,000 SF Medical Building** adjacent to the new ALDI and Kiddie Academy at Spout Springs Road and Thompson Mill Road in Hoschton, Georgia.

Directly behind the building is Harrison At Braselton (248 Apts.). Within 5 minutes of the building is the new **Del Webb Active Adult Community (783 Homes)** and The Phoenix at Braselton Assisted Living Facility (162 Units).

**Northeast Georgia Health System** is located off Friendship Road and consists of 100 beds and over 600 physicians and staff.

Other medical cotenancy in the area includes Health Choice Urgent Care, MedLife Primary Care, Fresenius Kidney Care, NE Georgia Hearing, and Northside Family Medical Partners.