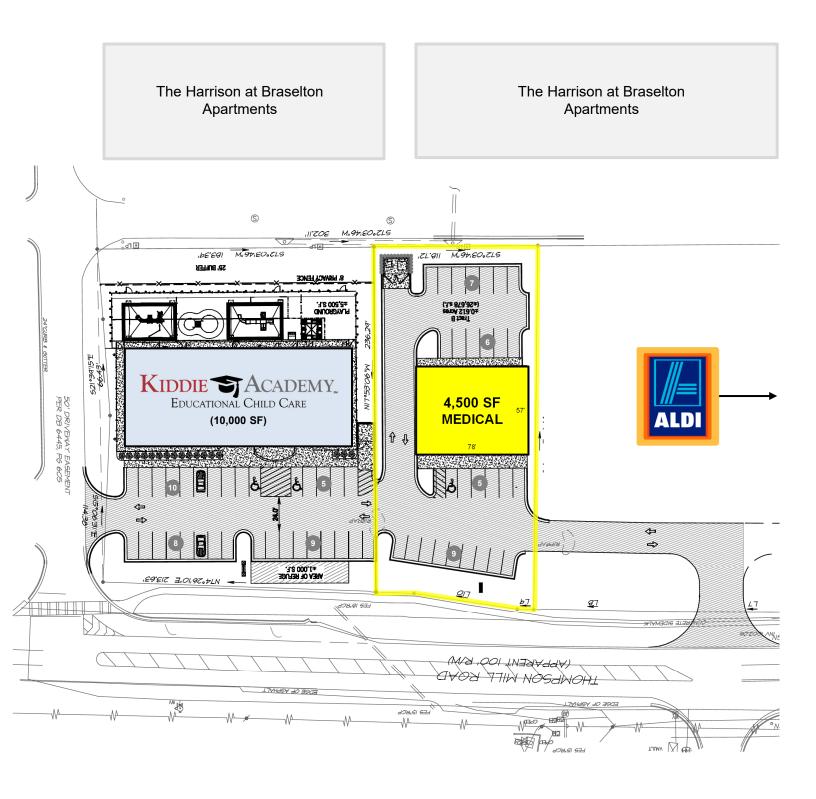

## Property Highlights...

FOR LEASE: **New 4,500-5,000 SF Medical Building** adjacent to the new ALDI and Kiddie Academy at Spout Springs Road and Thompson Mill Road in Hoschton, Georgia.

Directly behind the building is Harrison At Braselton (248 Apts.). Within 5 minutes of the building is the new **Del Webb Active Adult Community (783 Homes)** and The Phoenix at Braselton Assisted Living Facility (162 Units).