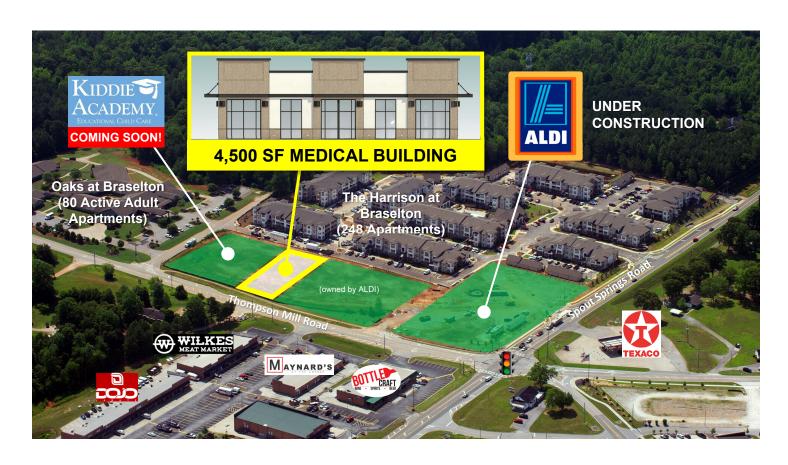

## Property Highlights...

FOR LEASE: **New 4,500-5,000 SF Medical Building** adjacent to the new ALDI and Kiddie Academy at Spout Springs Road and Thompson Mill Road in Hoschton, Georgia.

Directly behind the building is Harrison At Braselton (248 Apts.). Within 5 minutes of the building is the new **Del Webb Active Adult Community (783 Homes)** and The Phoenix at Braselton Assisted Living Facility (162 Units).