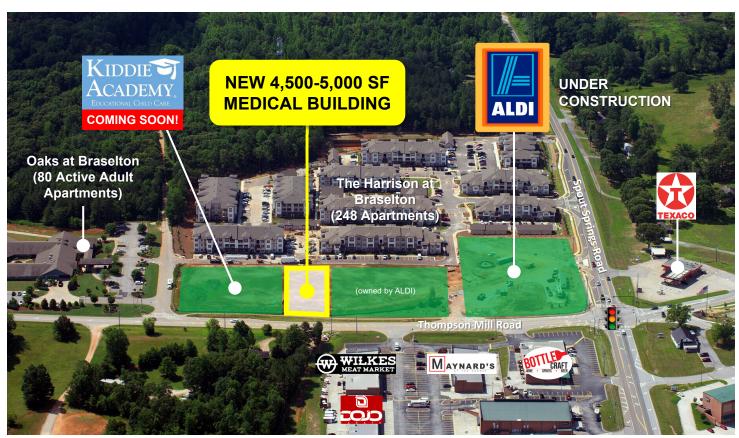

## Property Highlights...

FOR LEASE: **New 4,500-5,000 SF Medical Building** adjacent to the new ALDI and Kiddie Academy at Spout Springs Road and Thompson Mill Road in Hoschton, Georgia.

Directly behind the building is Harrison At Braselton (248 Apts.). Within 5 minutes of the building is the new **Del Webb Active Adult Community (783 Homes)** and The Phoenix at Braselton Assisted Living Facility (162 Units).