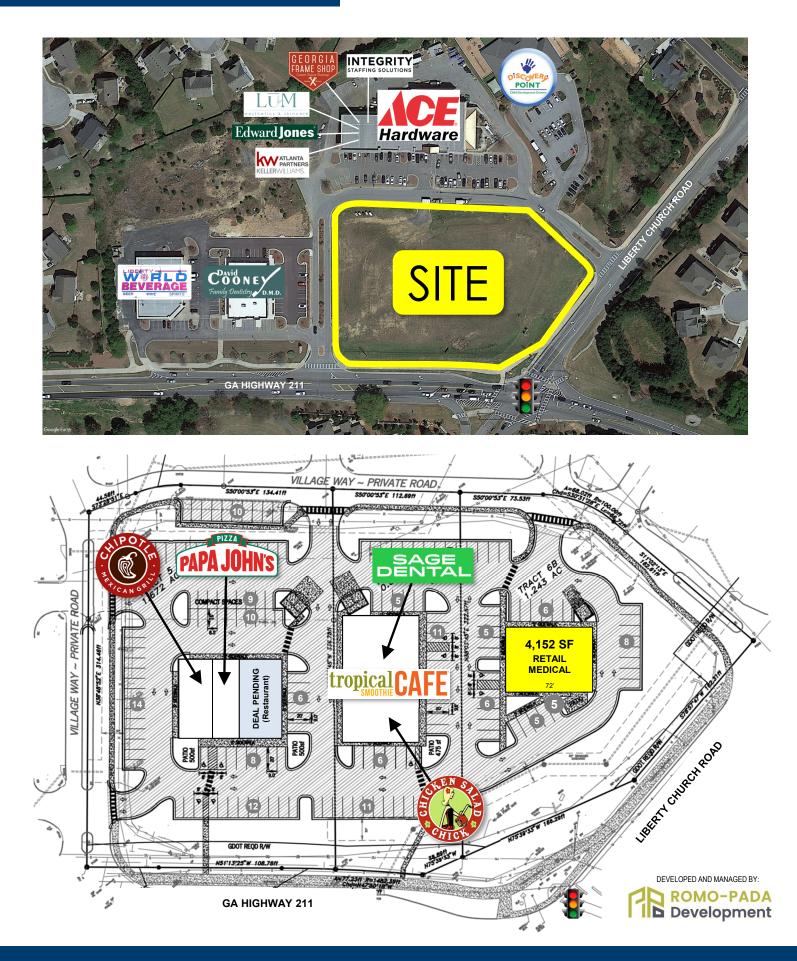

## Project Highlights...

FOR LEASE: New Retail Project located at the signalized intersection of Hwy 211 and Liberty Church Rd in Braselton, GA.

The property shares a light with Chateau Elan Estates – 2,000+ luxury homes with 3 golf courses, tennis courts, & walking trails.

#### SIGNED LEASES INCLUDE CHIPOTLE, CHICKEN SALAD CHICK, SAGE DENTAL, PAPA JOHN'S, & TROPICAL SMOOTHIE CAFÉ.

TRAFFIC COUNTS 25,500 VPD – GA Highway 211 75,025 VPD – I-85, Exit 126

|                    | 3-Mile    | 5-Mile    | 10-Mile   |
|--------------------|-----------|-----------|-----------|
| Total Population:  | 21,947    | 59,874    | 249,410   |
| Total Households:  | 7,505     | 19,823    | 82,232    |
| Average HH Income: | \$125,518 | \$118,366 | \$107,056 |