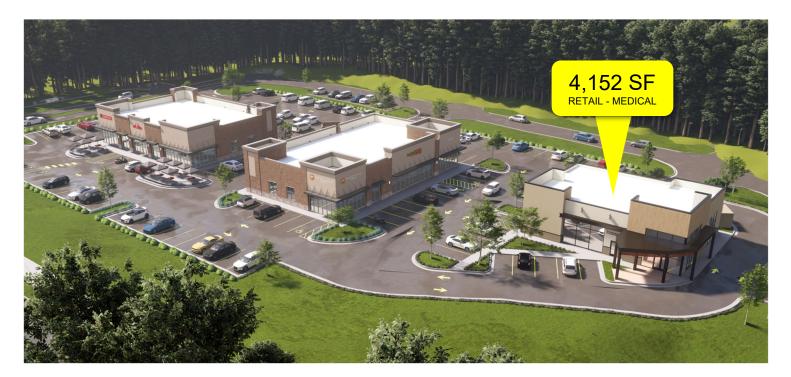

#### SIGNED LEASES INCLUDE CHIPOTLE, CHICKEN SALAD CHICK, SAGE DENTAL, PAPA JOHN'S, & TROPICAL SMOOTHIE CAFÉ.

TRAFFIC COUNTS 25,500 VPD – GA Highway 211 75,025 VPD – I-85, Exit 126

|                    | 3-Mile    | 5-Mile    | 10-Mile   |
|--------------------|-----------|-----------|-----------|
| Total Population:  | 21,947    | 59,874    | 249,410   |
| Total Households:  | 7,505     | 19,823    | 82,232    |
| Average HH Income: | \$125,518 | \$118,366 | \$107,056 |