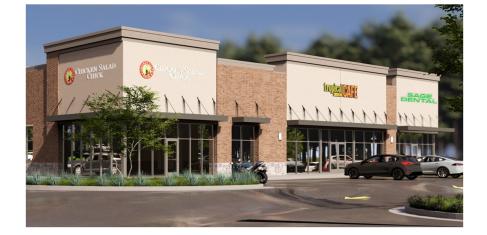

#### SIGNED LEASES INCLUDE CHIPOTLE, CHICKEN SALAD CHICK, SAGE DENTAL, PAPA JOHN'S, & TROPICAL SMOOTHIE CAFÉ.

TRAFFIC COUNTS 25,500 VPD – GA Highway 211 75,025 VPD – I-85, Exit 126

|                    | 3-Mile    | 5-Mile    | 10-Mile   |
|--------------------|-----------|-----------|-----------|
| Total Population:  | 21,947    | 59,874    | 249,410   |
| Total Households:  | 7,505     | 19,823    | 82,232    |
| Average HH Income: | \$125,518 | \$118,366 | \$107,056 |

### Architectural Renderings