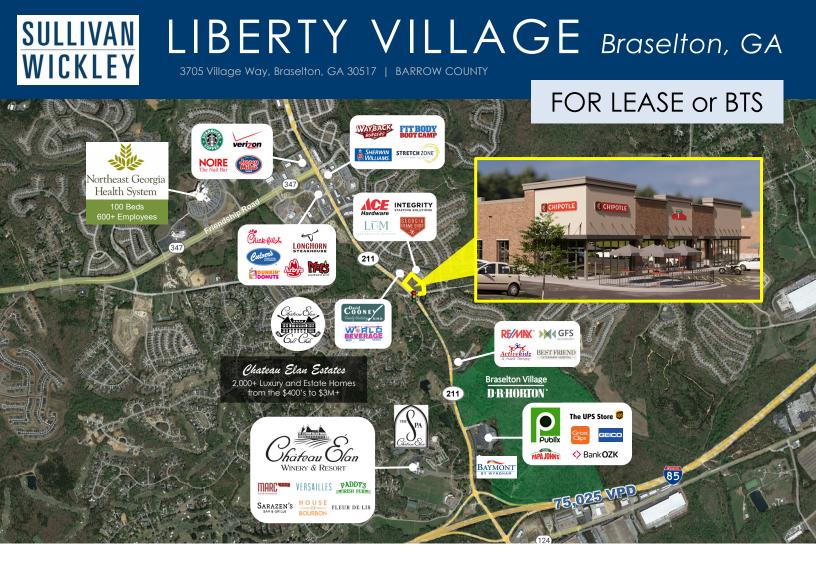

## Project Highlights...

FOR LEASE: New Retail Project located at the signalized intersection of Hwy 211 and Liberty Church Rd in Braselton, GA.

The property shares a light with Chateau Elan Estates – 2,000+ luxury homes with 3 golf courses, tennis courts, & walking trails.

Chateau Elan Resort, which draws Over 1 Million visitors annually, is just down the street and features an award-winning Winery, a 394-Room Hotel, and Full-Service Spa Facility.

D.R. Horton recently began construction on Braselton Village, their 335-home development next to the Publix center.

#### SIGNED LEASES INCLUDE CHIPOTLE, CHICKEN SALAD CHICK, SAGE DENTAL, PAPA JOHN'S, & TROPICAL SMOOTHIE CAFÉ.

TRAFFIC COUNTS 25,500 VPD – GA Highway 211 75,025 VPD – I-85, Exit 126

|                    | 3-Mile    | 5-Mile    | 10-Mile   |
|--------------------|-----------|-----------|-----------|
| Total Population:  | 21,947    | 59,874    | 249,410   |
| Total Households:  | 7,505     | 19,823    | 82,232    |
| Average HH Income: | \$125,518 | \$118,366 | \$107,056 |