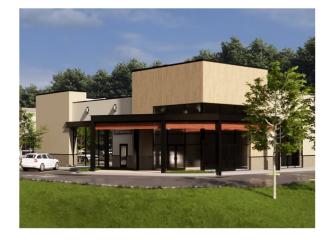

ility.

D.R. Horton recently began construction on Braselton Village, their 335-home development next to the Publix center.

#### SIGNED LEASES INCLUDE CHIPOTLE, CHICKEN SALAD CHICK, SAGE DENTAL, PAPA JOHN'S, & TROPICAL SMOOTHIE CAFÉ.



TRAFFIC COUNTS 25,500 VPD – GA Highway 211 75,025 VPD – I-85, Exit 126

|                    | 3-Mile    | 5-Mile    | 10-Mile   |
|--------------------|-----------|-----------|-----------|
| Total Population:  | 21,947    | 59,874    | 249,410   |
| Total Households:  | 7,505     | 19,823    | 82,232    |
| Average HH Income: | \$125,518 | \$118,366 | \$107,056 |

Information contained herein has been obtained from sources deemed reliable. We have no reason to doubt its accuracy, but cannot guarantee it

# LIBERTY VILLAGE

### Architectural Renderings











## LIBERTY VILLAGE