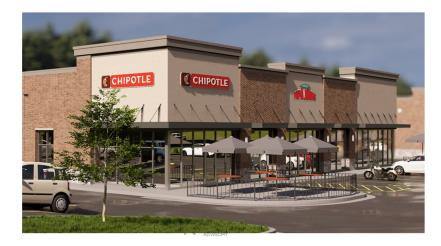

acility.

D.R. Horton recently began construction on Braselton Village, their 335-home development next to the Publix center.

#### SIGNED LEASES INCLUDE CHIPOTLE, CHICKEN SALAD CHICK, SAGE DENTAL, PAPA JOHN'S, & TROPICAL SMOOTHIE CAFÉ.



TRAFFIC COUNTS 25,500 VPD – GA Highway 211 75,025 VPD – I-85, Exit 126

|                    | 3-Mile    | 5-Mile    | 10-Mile   |
|--------------------|-----------|-----------|-----------|
| Total Population:  | 21,947    | 59,874    | 249,410   |
| Total Households:  | 7,505     | 19,823    | 82,232    |
| Average HH Income: | \$125,518 | \$118,366 | \$107,056 |

Information contained herein has been obtained from sources deemed reliable. We have no reason to doubt its accuracy, but cannot guarantee it

# LIBERTY VILLAGE

### Architectural Renderings











## LIBERTY VILLAGE