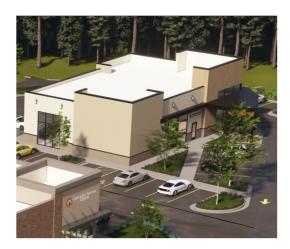

y.

D.R. Horton recently began construction on Braselton Village, their 335-home development next to the Publix center.

#### SIGNED LEASES INCLUDE CHIPOTLE, CHICKEN SALAD CHICK, SAGE DENTAL, PAPA JOHN'S, & TROPICAL SMOOTHIE CAFÉ.



TRAFFIC COUNTS 25,500 VPD – GA Highway 211 75,025 VPD – I-85, Exit 126

|                    | 3-Mile    | 5-Mile    | 10-Mile   |
|--------------------|-----------|-----------|-----------|
| Total Population:  | 21,947    | 59,874    | 249,410   |
| Total Households:  | 7,505     | 19,823    | 82,232    |
| Average HH Income: | \$125,518 | \$118,366 | \$107,056 |

Information contained herein has been obtained from sources deemed reliable. We have no reason to doubt its accuracy, but cannot guarantee it

# LIBERTY VILLAGE

### Architectural Renderings











## LIBERTY VILLAGE