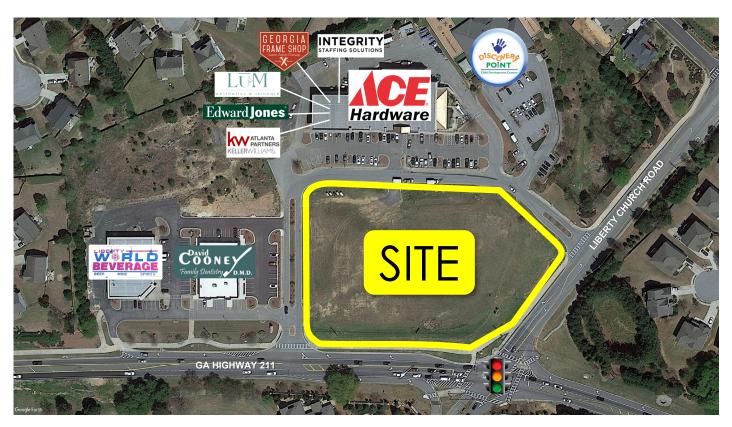

### Project Highlights...

FOR LEASE: Two Multi-Tenant Buildings next to a Freestanding Building located at the signalized intersection of GA Highway 211 and Liberty Church Road in Braselton, Georgia.

The property shares a light with Chateau Elan Estates – 2,000+ luxury homes with 3 golf courses, tennis courts, & walking trails.