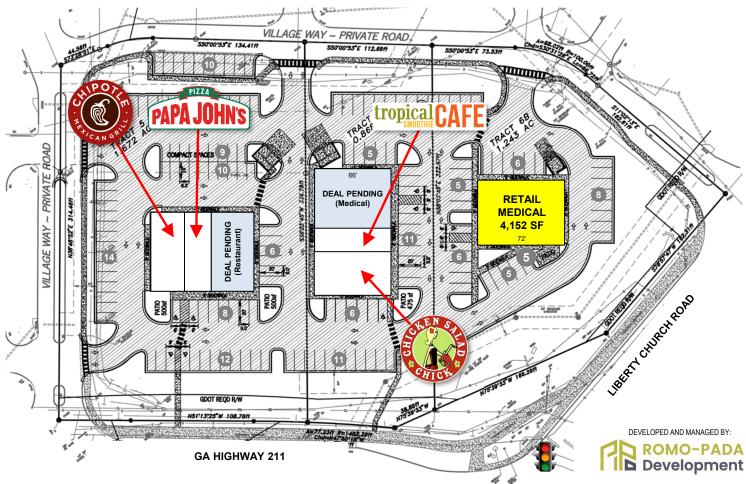

### Project Highlights...

FOR LEASE: Two Multi-Tenant Buildings next to a Freestanding Building located at the signalized intersection of GA Highway 211 and Liberty Church Road in Braselton, Georgia.

The property shares a light with Chateau Elan Estates – 2,000+ luxury homes with 3 golf courses, tennis courts, & walking trails.