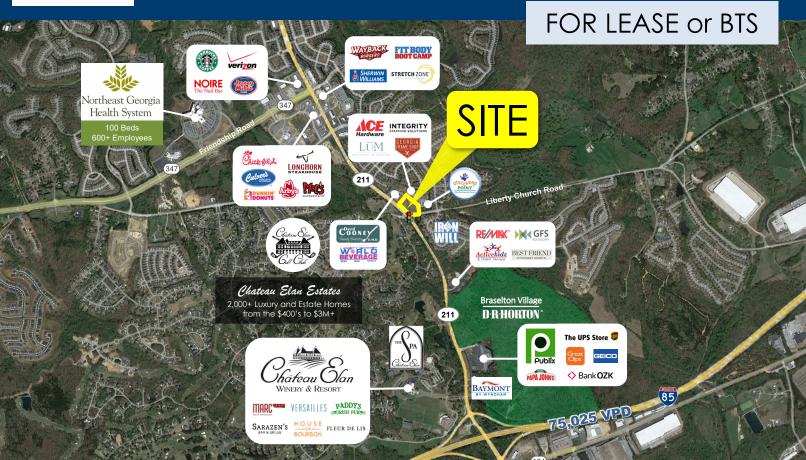

# LIBERTY VILLAGE Braselton, GA

3705 Village Way, Braselton, GA 30517 | BARROW COUNTY

### Project Highlights...

FOR LEASE: Two Multi-Tenant Buildings next to a Freestanding Building located at the signalized intersection of GA Highway 211 and Liberty Church Road in Braselton, Georgia.

The property shares a light with Chateau Elan Estates – 2,000+ luxury homes with 3 golf courses, tennis courts, & walking trails.

Chateau Elan Resort, which draws Over 1 Million visitors annually, is just down the street and features an award-winning Winery, a 394-Room Hotel, and Full-Service Spa Facility.

D.R. Horton recently began construction on Braselton Village, their 335-home development next to the Publix center.

Northeast Georgia Health System is located off Friendship Road and consists of 100 beds and over 600 physicians and staff.

| Total Population:  |
|--------------------|
| Total Households:  |
| Average HH Income: |