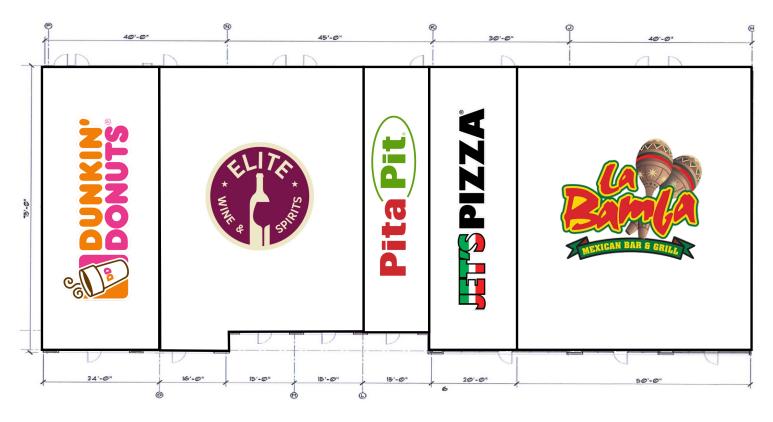

#### **AVAILABLE SPACE IS 1,200 SF NEXT TO DUNKIN DONUTS**

|                     | 1-Mile   | 3-Mile   | 5-Mile   |
|---------------------|----------|----------|----------|
| Total Population:   | 12,233   | 82,463   | 181,969  |
| Total Households:   | 3,985    | 29,148   | 66,156   |
| Daytime Population: | 3,748    | 23,358   | 58,333   |
| Avg HH Income:      | \$82,175 | \$94,853 | \$95,559 |