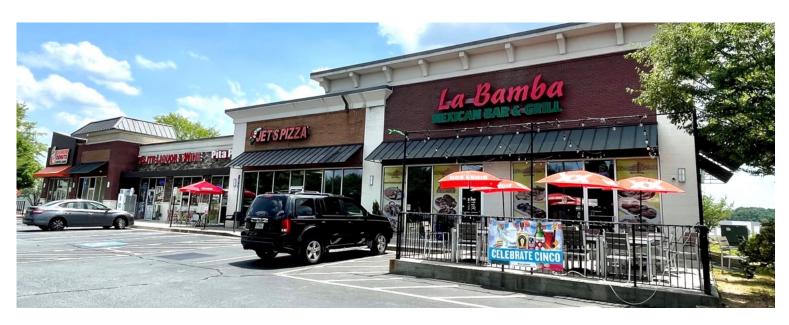

### **Property Summary**

FOR LEASE: 11,400 square foot center located at the intersection of Jiles Road and Baker Road in Kennesaw, GA.

Positioned in a growing suburb with 82,463 residents and 23,358 employees within a 3-mile radius from the center.

#### **AVAILABLE SPACE IS 1,200 SF NEXT TO DUNKIN DONUTS**

|                     | 1-Mile   | 3-Mile   | 5-Mile   |
|---------------------|----------|----------|----------|
| Total Population:   | 12,233   | 82,463   | 181,969  |
| Total Households:   | 3,985    | 29,148   | 66,156   |
| Daytime Population: | 3,748    | 23,358   | 58,333   |
| Avg HH Income:      | \$82,175 | \$94,853 | \$95,559 |