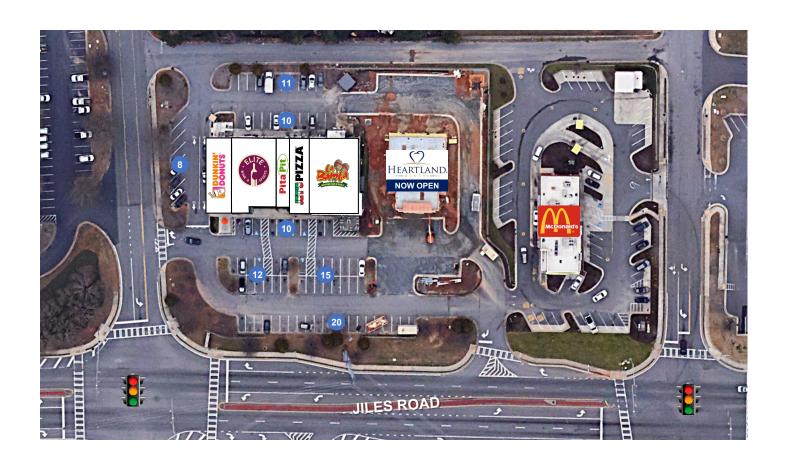

### **Property Summary**

FOR LEASE: 11,400 square foot center located at the intersection of Jiles Road and Baker Road in Kennesaw, GA.

Positioned in a growing suburb with 82,463 residents and 23,358 employees within a 3-mile radius from the center.

#### **AVAILABLE SPACE IS 1,200 SF NEXT TO DUNKIN DONUTS**

|                     | 1-Mile   | 3-Mile   | 5-Mile   |
|---------------------|----------|----------|----------|
| Total Population:   | 12,233   | 82,463   | 181,969  |
| Total Households:   | 3,985    | 29,148   | 66,156   |
| Daytime Population: | 3,748    | 23,358   | 58,333   |
| Avg HH Income:      | \$82,175 | \$94,853 | \$95,559 |