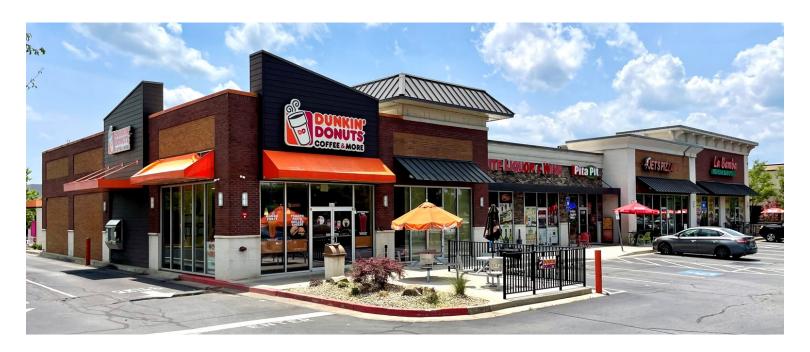

#### **AVAILABLE SPACE IS 1,200 SF NEXT TO DUNKIN DONUTS**

|                     | 1-Mile   | 3-Mile   | 5-Mile   |
|---------------------|----------|----------|----------|
| Total Population:   | 12,233   | 82,463   | 181,969  |
| Total Households:   | 3,985    | 29,148   | 66,156   |
| Daytime Population: | 3,748    | 23,358   | 58,333   |
| Avg HH Income:      | \$82,175 | \$94,853 | \$95,559 |