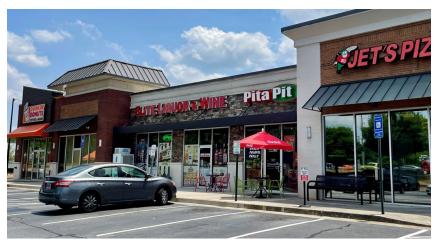

### **Property Summary**

FOR LEASE: 11,400 square foot center located at the intersection of Jiles Road and Baker Road in Kennesaw, GA.

Positioned in a growing suburb with 82,463 residents and 23,358 employees within a 3-mile radius from the center.

#### **AVAILABLE SPACE IS 1,200 SF NEXT TO DUNKIN DONUTS**

|                     | 1-Mile   | 3-Mile   | 5-Mile   |
|---------------------|----------|----------|----------|
| Total Population:   | 12,233   | 82,463   | 181,969  |
| Total Households:   | 3,985    | 29,148   | 66,156   |
| Daytime Population: | 3,748    | 23,358   | 58,333   |
| Avg HH Income:      | \$82,175 | \$94,853 | \$95,559 |