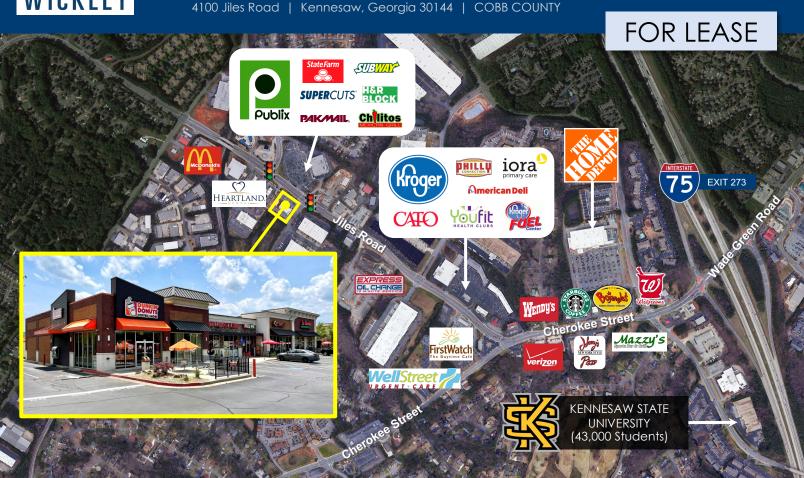

# KENNESAW PAVILION CENTER

### TRAFFIC COUNTS

11,435 VPD – Jiles Road 11,700 VPD – Baker Road 126,831 VPD – Interstate 75

### **Property Summary**

FOR LEASE: 11,400 square foot center located at the intersection of Jiles Road and Baker Road in Kennesaw, GA.

Positioned in a growing suburb with 82,463 residents and 23,358 employees within a 3-mile radius from the center.

Property is directly across the street from Kennesaw Walk, the 68,744 square foot Publix center owned by Sembler.

2 minutes away is Kennesaw State University, comprised of nearly 43,000 undergrad, grad, and doctoral students.

#### **AVAILABLE SPACE IS 1,200 SF NEXT TO DUNKIN DONUTS**

|                     | 1-Mile   | 3-Mile   | 5-Mile   |
|---------------------|----------|----------|----------|
| Total Population:   | 12,233   | 82,463   | 181,969  |
| Total Households:   | 3,985    | 29,148   | 66,156   |
| Daytime Population: | 3,748    | 23,358   | 58,333   |
| Avg HH Income:      | \$82,175 | \$94,853 | \$95,559 |