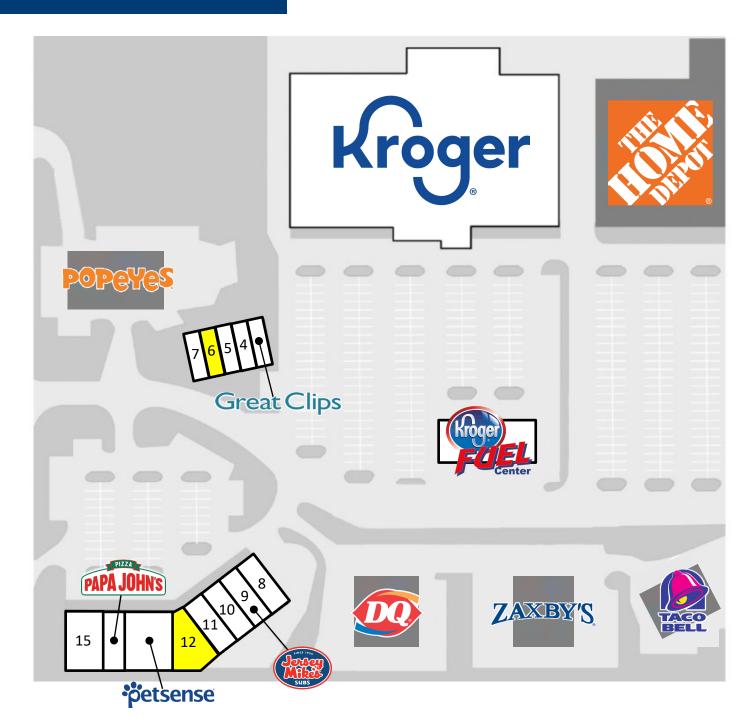

nformation contained herein has been obtained from sources deemed reliable. We have no reason to doubt its accuracy, but cannot guarantee

| SUITE | TENANT                      | TOTAL SF |
|-------|-----------------------------|----------|
| ANC   | Kroger                      | 70,020   |
| 3     | Great Clips                 | 1,025    |
| 4     | Nail Dynasty                | 1,000    |
| 5     | Active Life Massage Therapy | 1,000    |
| 6     | AVAILABLE                   | 1,000    |
| 7     | Brennan Chiropractic        | 1,036    |
| 8     | Vaperite                    | 1,450    |

| SUITE | TENANT                  | TOTAL SF |
|-------|-------------------------|----------|
| 9     | Jersey Mike's           | 1,400    |
| 10    | Peking Garden           | 2,800    |
| 11    | Cricket Wireless        | 1,400    |
| 12    | AVAILABLE               | 2,212    |
| 13    | PetSense                | 5,018    |
| 14    | Papa John's Pizza       | 1,400    |
| 15    | Dos Margarita's Mexican | 4,245    |