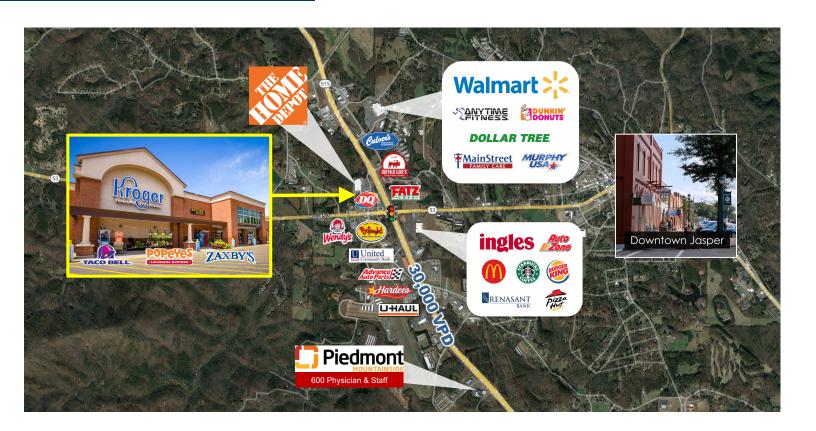

TRAFFIC COUNTS
30,000 VPD – Highway 515
15,165 VPD – Highway 53

Center is shadow-anchored by Home Depot, generating an additional 480,000 customer visits per year. SOURCE: Placer.ai

On the other side of Highway 53 is Mountain Education Charter High School, consisting of 2,237 students.

Just up the street is Piedmont Hospital Mountainside, consisting of 400 employees and 200 physicians.

|                   | 3-Mile   | 5-Mile   | 10-Mile  |
|-------------------|----------|----------|----------|
| Total Population: | 9,779    | 16,004   | 38,538   |
| Total Households: | 3,682    | 5,989    | 14,253   |
| Avg HH Income:    | \$69,497 | \$69,572 | \$77,507 |