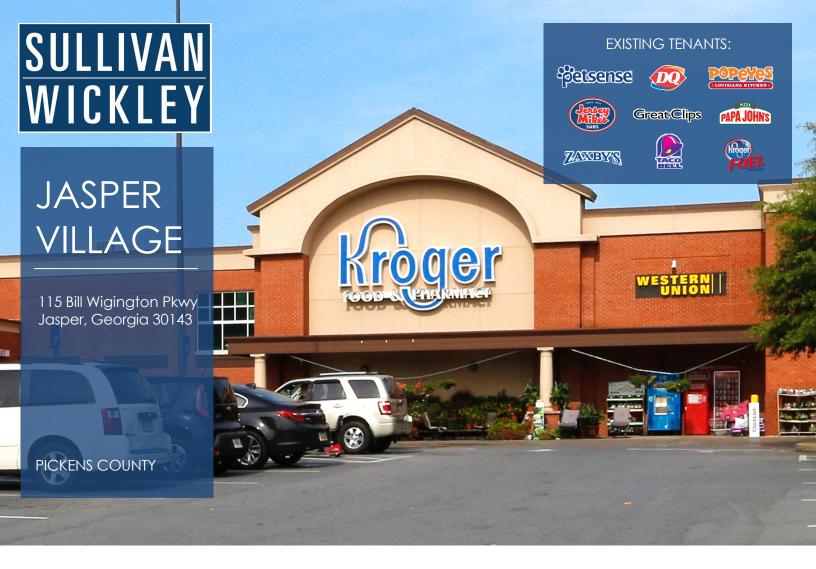

## **Property Information**

FOR LEASE: 95,006 square foot Kroger-anchored shopping center at the highly trafficked intersection of Highway 515 and Highway 53 in Jasper, Georgia.

Kroger has seen an increase in sales for 8 consecutive years, with 30% of their shoppers living 10+ miles away.