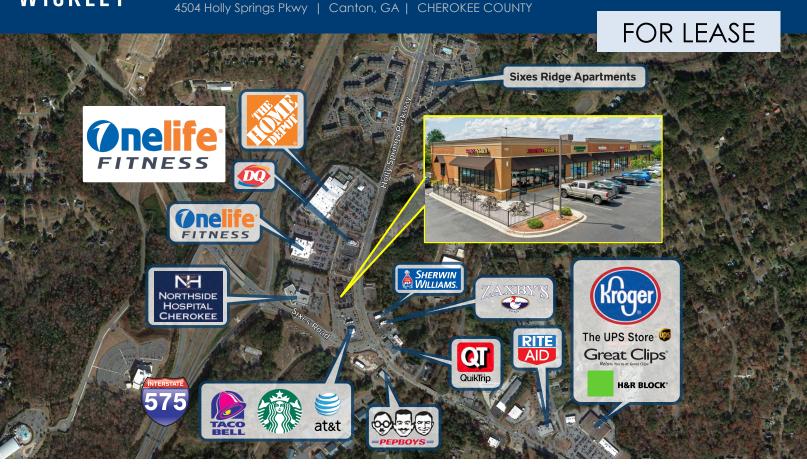

## HOLLY SPRINGS STATION

TRAFFIC COUNTS

16,335 VPD – Sixes Road

14,903 VPD – Holly Springs Pkwy

## **Property Summary**

FOR LEASE: 12,000 square foot retail center located on the OneLife Fitness outparcel in Canton, Georgia.

Extremely busy daytime corridor with such national concepts as Home Depot, OneLife Fitness, Kroger, Starbucks, AT&T, Taco Bell, QuikTrip, and Pep Boys.

Located in a very affluent trade area with Household Incomes above \$95,000 within a 1-mile radius.

Over 1,000 apartments constructed within the last 3 years can be found 1/4 north of the property.