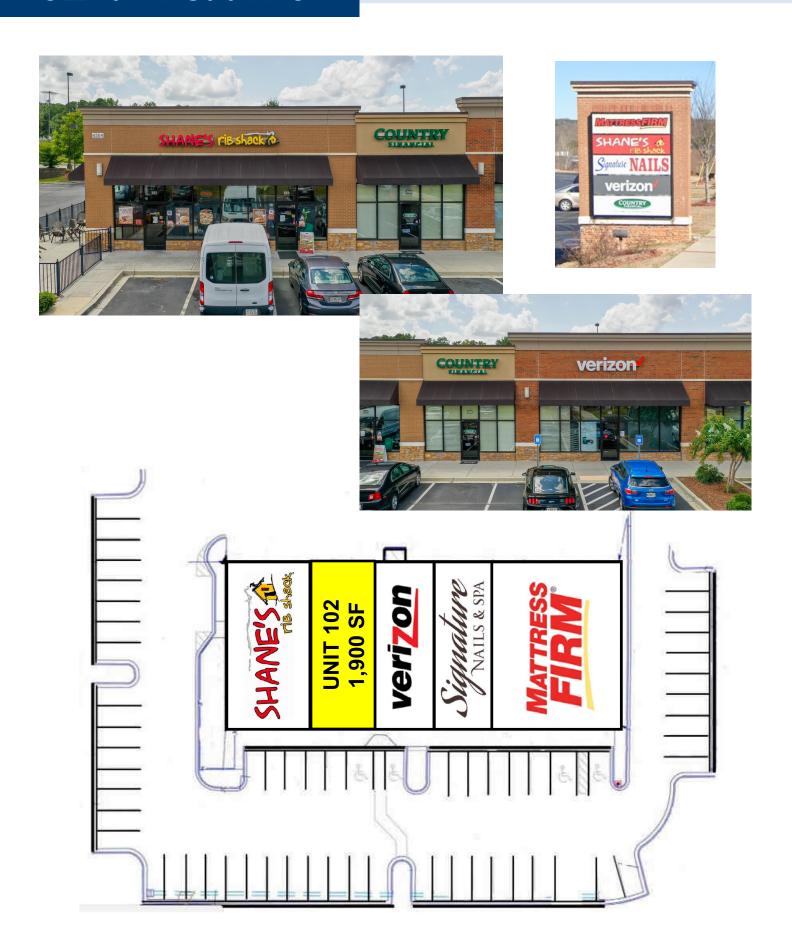

## **AVAILABLE SPACE IS 1,900 SQUARE FEET NEXT TO VERIZON**

|                   | 1-Mile   | 3-Mile   | 5-Mile   |
|-------------------|----------|----------|----------|
| Total Population: | 4,218    | 42,696   | 124,532  |
| Total Households: | 1,480    | 15,036   | 44,307   |
| Avg HH Income:    | \$95,165 | \$94,532 | \$91,738 |