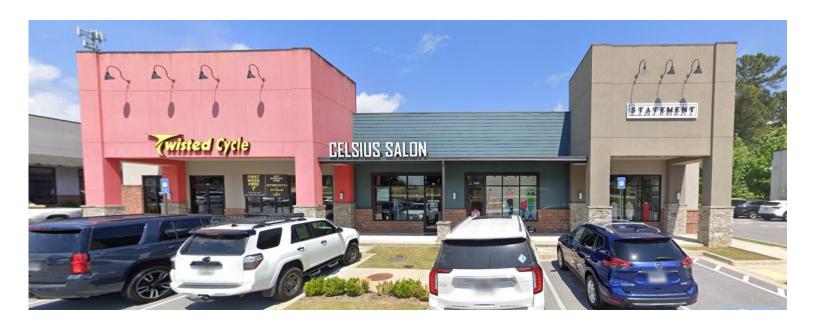

## HARMONY CREST POINT

| SUITE   | TENANT              | SIZE (SF) |
|---------|---------------------|-----------|
| 201     | Twisted Cycle       | 2,300     |
| 202     | Celsius Salon       | 1,600     |
| 203     | Statement Boutique  | 2,665     |
| 301-303 | AVAILABLE           | 3,038     |
| 304     | 360 Postal Services | 1,388     |