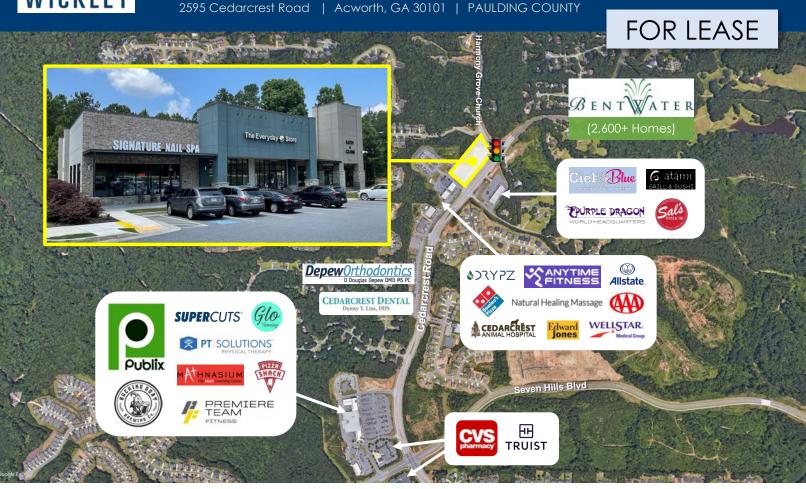

AVAILABLE: 1,858 SF ENDCAP AT THE TRAFFIC LIGHT OF CEDARCREST ROAD & HARMONY GROVE CHURCH ROAD

| SUITE | TENANT                | SIZE (SF) |
|-------|-----------------------|-----------|
| 401   | Signature Nails & Spa | 1,858     |
| 403   | AVAILABLE             | 3,045     |
| 405   | AVAILABLE             | 1,858     |