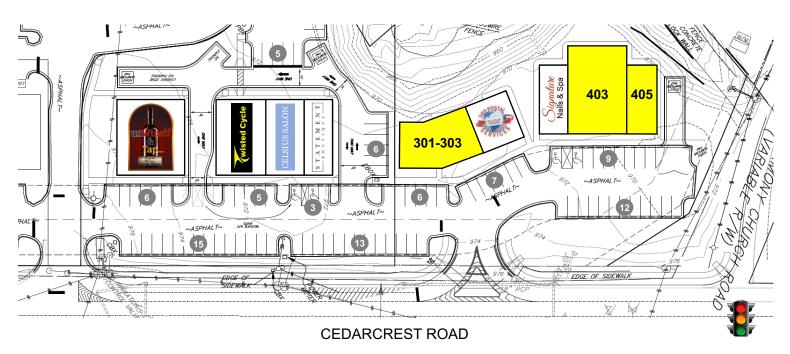

## HARMONY CREST POINT

| SUITE   | TENANT              | SIZE (SF) |
|---------|---------------------|-----------|
| 201     | Twisted Cycle       | 2,300     |
| 202     | Celsius Salon       | 1,600     |
| 203     | Statement Boutique  | 2,665     |
| 301-303 | AVAILABLE           | 3,038     |
| 304     | 360 Postal Services | 1,388     |

| SUITE | TENANT                | SIZE (SF) |
|-------|-----------------------|-----------|
| 401   | Signature Nails & Spa | 1,858     |
| 403   | AVAILABLE             | 3,045     |
| 405   | AVAILABLE             | 1,858     |

<sup>\*</sup> Suites 403 and 405 can be combined to create 4,903 SF