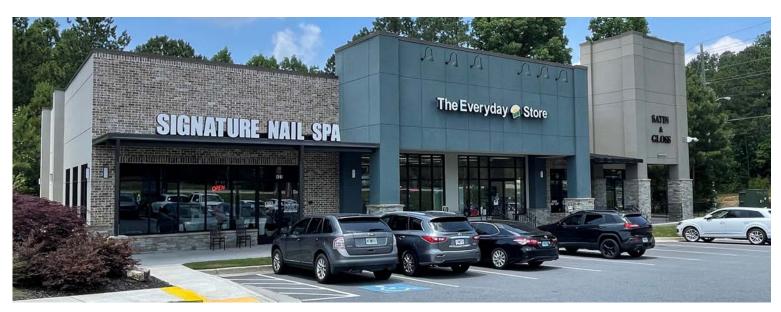

AVAILABLE: 1,858 SF ENDCAP AT THE TRAFFIC LIGHT OF CEDARCREST ROAD & HARMONY GROVE CHURCH ROAD

| SUITE | TENANT                | SIZE (SF) |
|-------|-----------------------|-----------|
| 401   | Signature Nails & Spa | 1,858     |
| 403   | AVAILABLE             | 3,045     |
| 405   | AVAILABLE             | 1,858     |