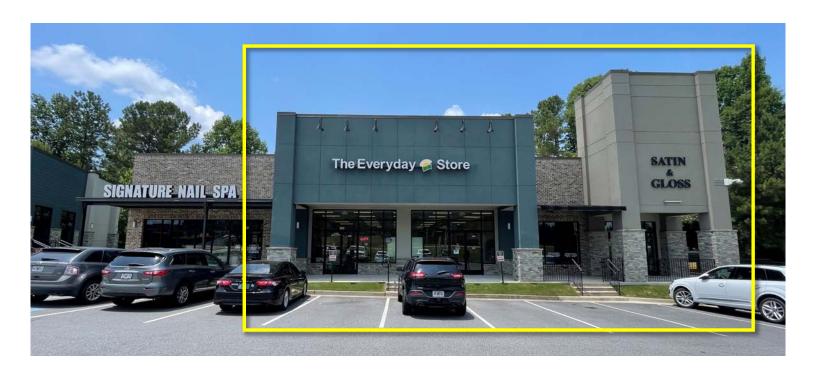

AVAILABLE: 1,858 SF ENDCAP AT THE TRAFFIC LIGHT OF CEDARCREST ROAD & HARMONY GROVE CHURCH ROAD

| SUITE | TENANT                | SIZE (SF) |
|-------|-----------------------|-----------|
| 401   | Signature Nails & Spa | 1,858     |
| 403   | AVAILABLE             | 3,045     |
| 405   | AVAILABLE             | 1,858     |

<sup>\*</sup> Suites 403 and 405 can be combined to create 4,903 SF