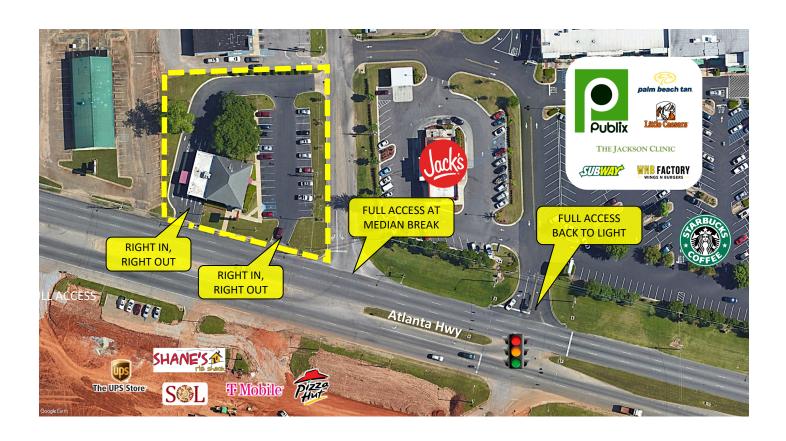

## **Property Highlights**

FOR LEASE: 2.644 SF Former Bank with Drive Thru at Atlanta Highway and Perry Hill Road in Montgomery, AL.

Building is located on 0.92 Acres, has 29 Parking Spaces, and Freestanding Signage on Atlanta Highway.

Property gets incredible exposure with Traffic Counts of **55,622 VPD** at the intersection of Perry Hill Road.

Adjacent to the property is the 68,00 SF Publix shopping center, currently generating 1.20 Million Annual Visits!