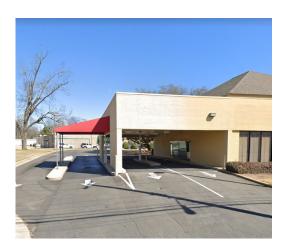

## **Property Highlights**

FOR LEASE: 2.644 SF Former Bank with Drive Thru at Atlanta Highway and Perry Hill Road in Montgomery, AL.

Building is located on 0.92 Acres, has 29 Parking Spaces, and Freestanding Signage on Atlanta Highway.