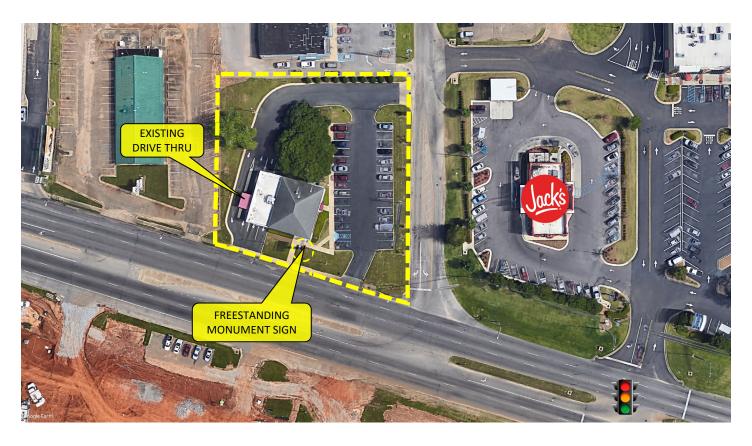

## **Property Highlights**

FOR LEASE: 2.644 SF Former Bank with Drive Thru at Atlanta Highway and Perry Hill Road in Montgomery, AL.

Building is located on 0.92 Acres, has 29 Parking Spaces, and Freestanding Signage on Atlanta Highway.