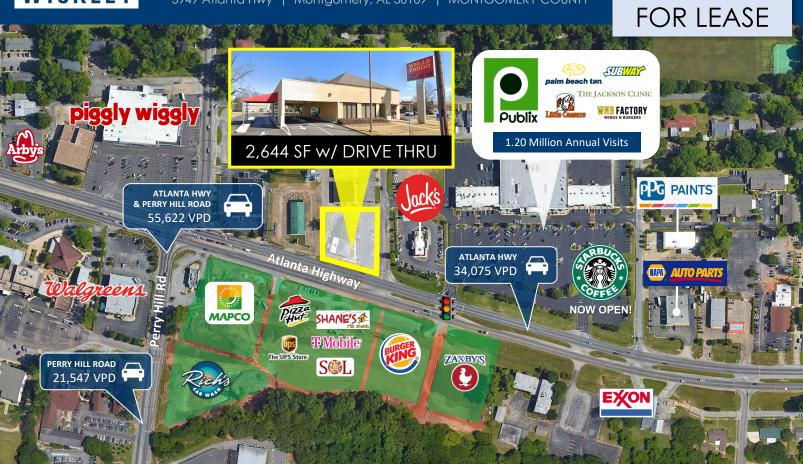

## FORMER BANK BRANCH

3949 Atlanta Hwy | Montgomery, AL 36109 | MONTGOMERY COUNTY

TRAFFIC COUNTS 34,076 VPD – Atlanta Highway 21,547 VPD - Perry Hill Road

## **Property Highlights**

FOR LEASE: 2.644 SF Former Bank with Drive Thru at Atlanta Highway and Perry Hill Road in Montgomery, AL.

Building is located on 0.92 Acres, has 29 Parking Spaces, and Freestanding Signage on Atlanta Highway.

Property gets incredible exposure with Traffic Counts of **55,622 VPD** at the intersection of Perry Hill Road.

Adjacent to the property is the 68,00 SF Publix shopping center, currently generating 1.20 Million Annual Visits!