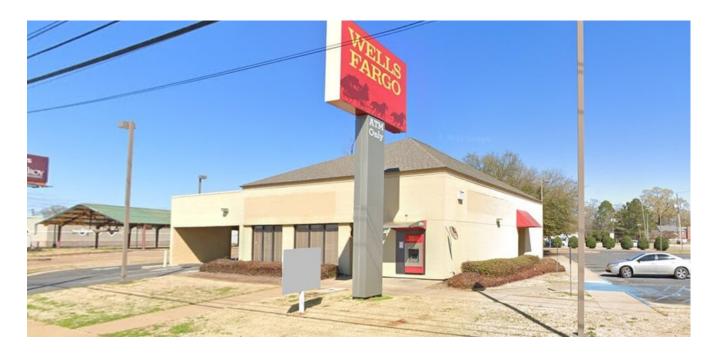

## FORMER BANK BRANCH

3949 Atlanta Hwy | Montgomery, AL 36109 | MONTGOMERY COUNTY

TRAFFIC COUNTS 34,076 VPD – Atlanta Highway 21,547 VPD - Perry Hill Road

## **Property Highlights**

FOR LEASE: 2.644 SF Former Bank with Drive Thru at Atlanta Highway and Perry Hill Road in Montgomery, AL.

Building is located on 0.92 Acres, has 29 Parking Spaces, and Freestanding Signage on Atlanta Highway.