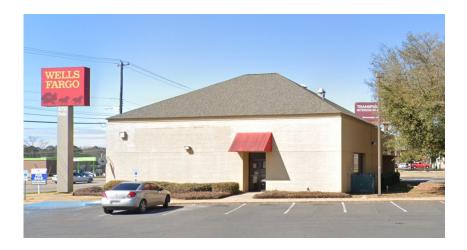

## FORMER BANK BRANCH

3949 Atlanta Hwy | Montgomery, AL 36109 | MONTGOMERY COUNTY

TRAFFIC COUNTS 34,076 VPD – Atlanta Highway 21,547 VPD - Perry Hill Road

## **Property Highlights**

FOR LEASE: 2.644 SF Former Bank with Drive Thru at Atlanta Highway and Perry Hill Road in Montgomery, AL.

Building is located on 0.92 Acres, has 29 Parking Spaces, and Freestanding Signage on Atlanta Highway.