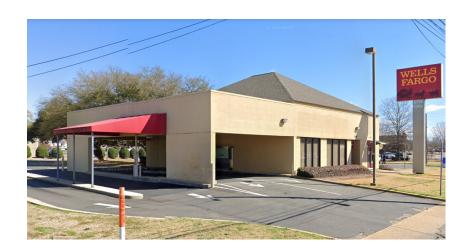

## FORMER BANK BRANCH

3949 Atlanta Hwy | Montgomery, AL 36109 | MONTGOMERY COUNTY

TRAFFIC COUNTS 34,076 VPD – Atlanta Highway 21,547 VPD - Perry Hill Road

## **Property Highlights**

FOR LEASE: 2.644 SF Former Bank with Drive Thru at Atlanta Highway and Perry Hill Road in Montgomery, AL.

Building is located on 0.92 Acres, has 29 Parking Spaces, and Freestanding Signage on Atlanta Highway.

Property gets incredible exposure with Traffic Counts of **55,622 VPD** at the intersection of Perry Hill Road.

Adjacent to the property is the 68,00 SF Publix shopping center, currently generating 1.20 Million Annual Visits!