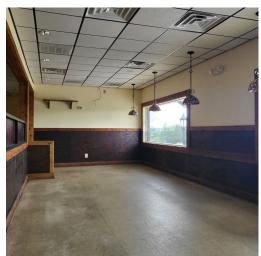

|
| ACCESS:    | Right-In, Right-Out on Highway 231                                       |
|            | Cross-Access with Hampton Inn & Suites and<br>Mikata Japanese Steakhouse |

|                     | 1-Mile   | 3-Mile   | 5-Mile   |
|---------------------|----------|----------|----------|
| Total Population:   | 4,085    | 22,450   | 55,583   |
| Daytime Population: | 3,118    | 21,265   | 40,415   |
| Avg. HH Incomes:    | \$82,010 | \$83,871 | \$75,748 |



TRAFFIC COUNTS 33,218 VPD – Highway 231 (south of site) 27,684 VPD – Highway 231 (north of site)

Information contained herein has been obtained from sources deemed reliable. We have no reason to doubt its accuracy, but cannot guarantee it.

## FORMER RESTAURANT

#### **Property Aerials**





# FORMER RESTAURANT













## FORMER RESTAURANT