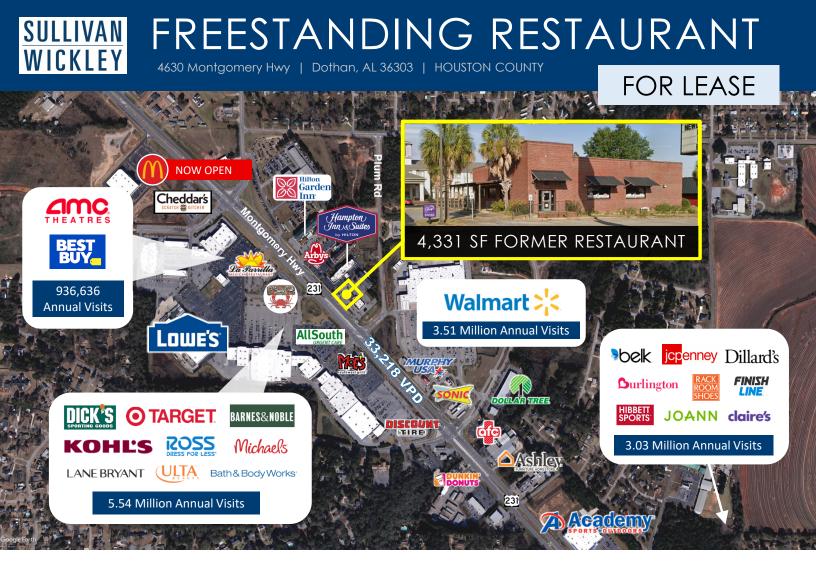

## Property Summary

4,331 SF Freestanding Restaurant at the intersection of Highway 231 and Plum Road in Dothan, Alabama.

Site gets incredible exposure being across the street from the Target/Lowe's/Kohl's center (5.54 Million Annual Visits!).

| BLDG SIZE: | 4,331 SF Freestanding Building                                           |
|------------|--------------------------------------------------------------------------|
| LOT SIZE:  | 0.51 Acres                                                               |
| PARKING:   | 35 Parking Spaces; 30+ More Shared Spaces                                |
| FRONTAGE:  | 120 Feet on Highway 231                                                  |
| ACCESS:    | Right-In, Right-Out on Highway 231                                       |
|            | Cross-Access with Hampton Inn & Suites and<br>Mikata Japanese Steakhouse |

TRAFFIC COUNTS 33,218 VPD – Highway 231 (south of site) 27,684 VPD – Highway 231 (north of site)

Information contained herein has been obtained from sources deemed reliable. We have no reason to doubt its accuracy, but cannot guarantee it.