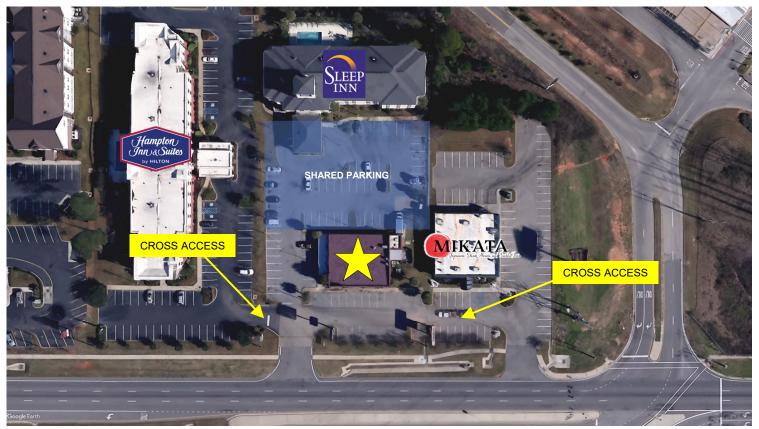

| BLDG SIZE: | 4,331 SF Freestanding Building                                           |
|------------|--------------------------------------------------------------------------|
| LOT SIZE:  | 0.51 Acres                                                               |
| PARKING:   | 35 Parking Spaces; 30+ More Shared Spaces                                |
| FRONTAGE:  | 120 Feet on Highway 231                                                  |
| ACCESS:    | Right-In, Right-Out on Highway 231                                       |
|            | Cross-Access with Hampton Inn & Suites and<br>Mikata Japanese Steakhouse |

#### **Property Aerials**