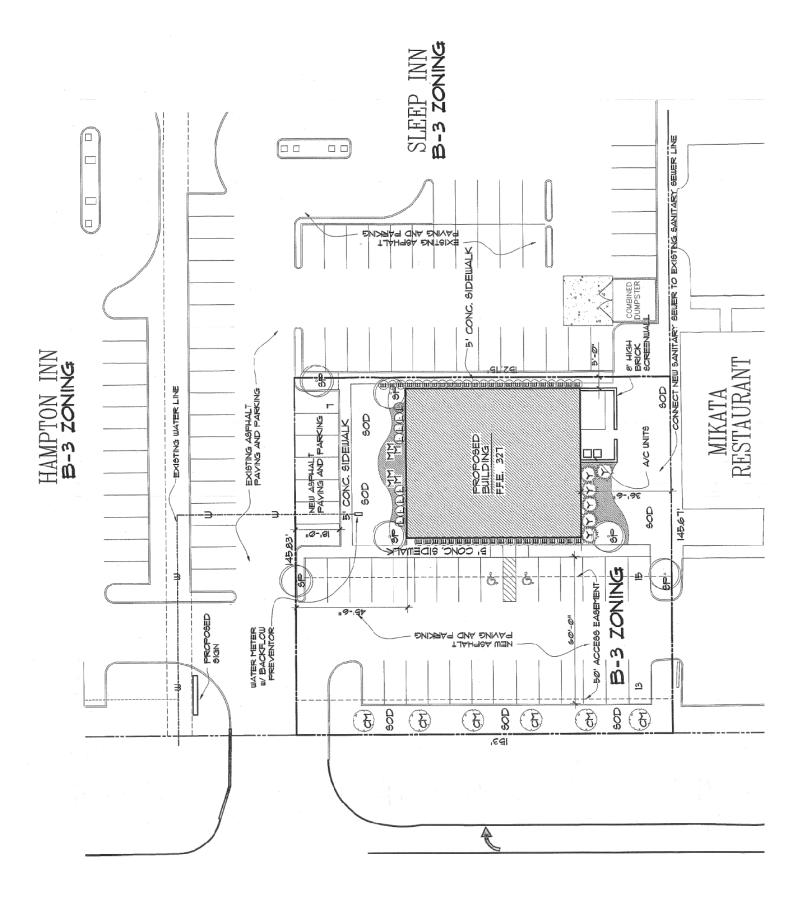

## Property Summary

4,331 SF Freestanding Restaurant at the intersection of Highway 231 and Plum Road in Dothan, Alabama.

Site gets incredible exposure being across the street from the Target/Lowe's/Kohl's center (5.54 Million Annual Visits!).

| BLDG SIZE: | 4,331 SF Freestanding Building                                           |
|------------|--------------------------------------------------------------------------|
| LOT SIZE:  | 0.51 Acres                                                               |
| PARKING:   | 35 Parking Spaces; 30+ More Shared Spaces                                |
| FRONTAGE:  | 120 Feet on Highway 231                                                  |
| ACCESS:    | Right-In, Right-Out on Highway 231                                       |
|            | Cross-Access with Hampton Inn & Suites and<br>Mikata Japanese Steakhouse |

#### **Property Aerials**