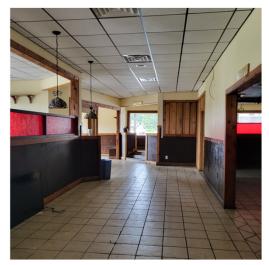

|
| ACCESS:    | Right-In, Right-Out on Highway 231                                       |
|            | Cross-Access with Hampton Inn & Suites and<br>Mikata Japanese Steakhouse |

|                     | 1-Mile   | 3-Mile   | 5-Mile   |
|---------------------|----------|----------|----------|
| Total Population:   | 4,085    | 22,450   | 55,583   |
| Daytime Population: | 3,118    | 21,265   | 40,415   |
| Avg. HH Incomes:    | \$82,010 | \$83,871 | \$75,748 |



TRAFFIC COUNTS 33,218 VPD – Highway 231 (south of site) 27,684 VPD – Highway 231 (north of site)

Information contained herein has been obtained from sources deemed reliable. We have no reason to doubt its accuracy, but cannot guarantee it.

## FORMER RESTAURANT

#### **Property Aerials**





# FORMER RESTAURANT













## FORMER RESTAURANT