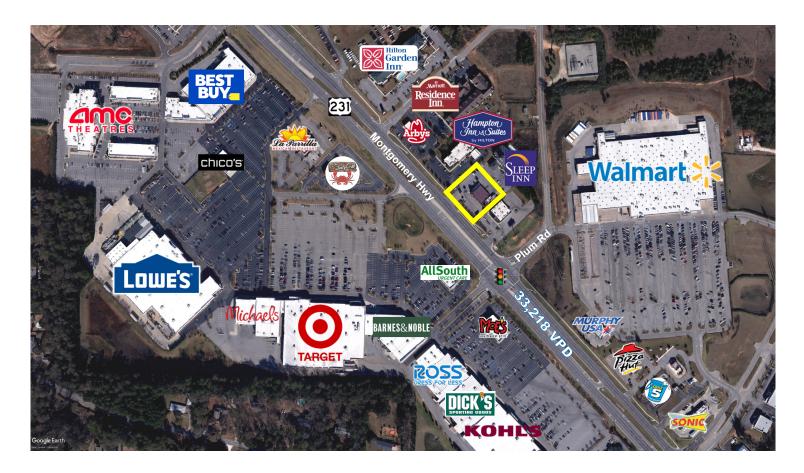

|
| ACCESS:    | Right-In, Right-Out on Highway 231                                       |
|            | Cross-Access with Hampton Inn & Suites and<br>Mikata Japanese Steakhouse |

|                     | 1-Mile   | 3-Mile   | 5-Mile   |
|---------------------|----------|----------|----------|
| Total Population:   | 4,085    | 22,450   | 55,583   |
| Daytime Population: | 3,118    | 21,265   | 40,415   |
| Avg. HH Incomes:    | \$82,010 | \$83,871 | \$75,748 |



TRAFFIC COUNTS 33,218 VPD – Highway 231 (south of site) 27,684 VPD – Highway 231 (north of site)

Information contained herein has been obtained from sources deemed reliable. We have no reason to doubt its accuracy, but cannot guarantee it.

## FORMER RESTAURANT

#### **Property Aerials**





# FORMER RESTAURANT













## FORMER RESTAURANT