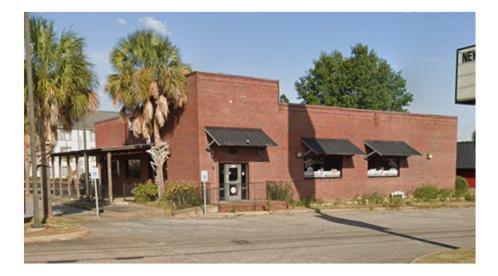

## Property Summary

4,331 SF Freestanding Restaurant at the intersection of Highway 231 and Plum Road in Dothan, Alabama.

Site gets incredible exposure being across the street from the Target/Lowe's/Kohl's center (5.54 Million Annual Visits!).

## FORMER RESTAURANT

# FORMER RESTAURANT