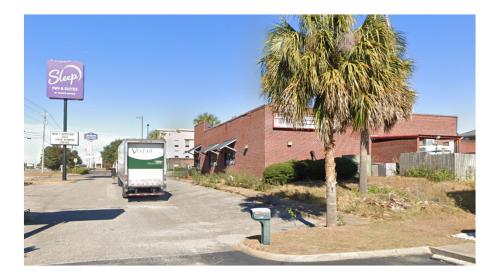

|
| ACCESS:    | Right-In, Right-Out on Highway 231                                       |
|            | Cross-Access with Hampton Inn & Suites and<br>Mikata Japanese Steakhouse |

|                     | 1-Mile   | 3-Mile   | 5-Mile   |
|---------------------|----------|----------|----------|
| Total Population:   | 4,085    | 22,450   | 55,583   |
| Daytime Population: | 3,118    | 21,265   | 40,415   |
| Avg. HH Incomes:    | \$82,010 | \$83,871 | \$75,748 |



TRAFFIC COUNTS 33,218 VPD – Highway 231 (south of site) 27,684 VPD – Highway 231 (north of site)

Information contained herein has been obtained from sources deemed reliable. We have no reason to doubt its accuracy, but cannot guarantee it.

## FORMER RESTAURANT

#### **Property Aerials**





# FORMER RESTAURANT













## FORMER RESTAURANT