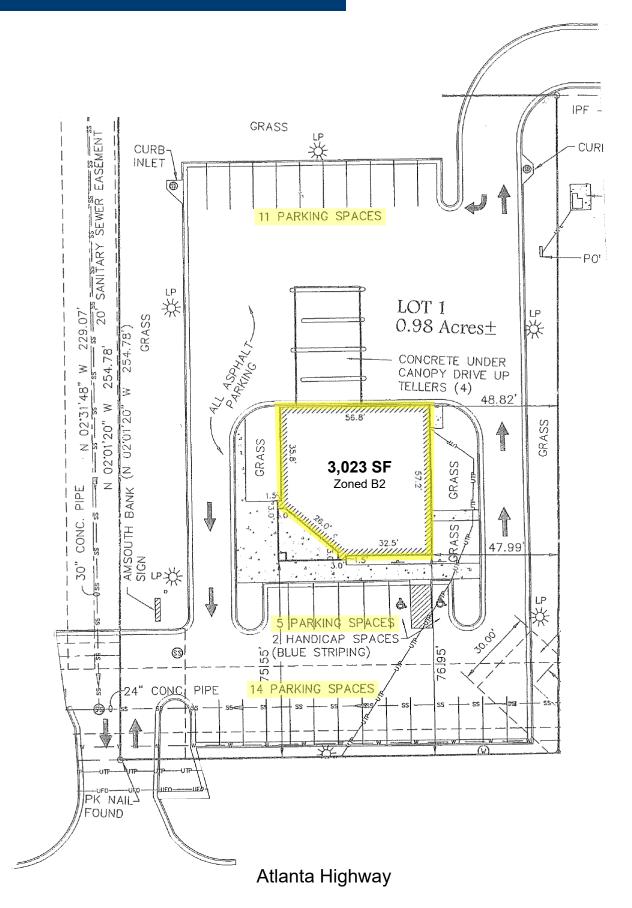

### Property Summary

FOR LEASE: 3,023 SF Former Bank at the intersection of Atlanta Highway and Taylor Road in Montgomery, AL.

| BLDG SIZE: | 3,023 SF with an existing drive thru                                                |
|------------|-------------------------------------------------------------------------------------|
| LOT SIZE:  | 0.98 Acres                                                                          |
| COUNTY:    | Montgomery                                                                          |
| ZONING:    | B-2 (Commercial)                                                                    |
| PARKING:   | 30 spaces. Ability to create 10 more                                                |
| signage:   | Freestanding Signage on Atlanta Highway                                             |
| ACCESS:    | Full Access to Traffic Light via shared drive<br>Right-In, Right-Out on Atlanta Hwy |

## FORMER REGIONS BANK

#### Site Plan