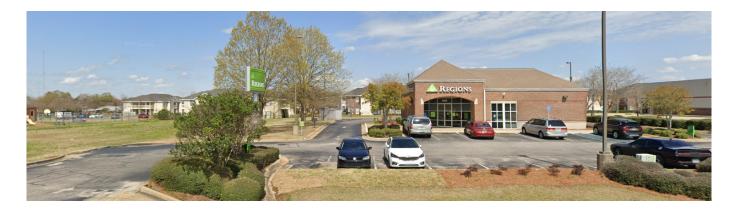

|
| signage:   | Freestanding Signage on Atlanta Highway                                             |
| ACCESS:    | Full Access to Traffic Light via shared drive<br>Right-In, Right-Out on Atlanta Hwy |

|                     | 1-Mile   | 3-Mile   | 5-Mile   |
|---------------------|----------|----------|----------|
| Total Population:   | 4,289    | 36,480   | 83,383   |
| Daytime Population: | 4,451    | 23,862   | 43,426   |
| Avg HH Incomes:     | \$76,348 | \$83,318 | \$83,864 |



TRAFFIC COUNTS 49,042 VPD – Atlanta Highway 26,064 VPD – Taylor Road

Information contained herein has been obtained from sources deemed reliable. We have no reason to doubt its accuracy, but cannot guarantee it

# FORMER REGIONS BANK

#### Aerial & Pictures









## FORMER REGIONS BANK

#### Site Plan