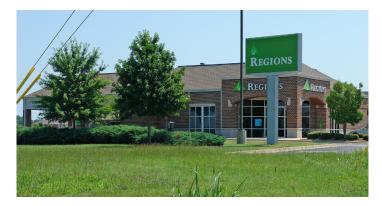

|
| signage:   | Freestanding Signage on Atlanta Highway                                             |
| ACCESS:    | Full Access to Traffic Light via shared drive<br>Right-In, Right-Out on Atlanta Hwy |

|                     | 1-Mile   | 3-Mile   | 5-Mile   |
|---------------------|----------|----------|----------|
| Total Population:   | 4,289    | 36,480   | 83,383   |
| Daytime Population: | 4,451    | 23,862   | 43,426   |
| Avg HH Incomes:     | \$76,348 | \$83,318 | \$83,864 |



TRAFFIC COUNTS 49,042 VPD – Atlanta Highway 26,064 VPD – Taylor Road

Information contained herein has been obtained from sources deemed reliable. We have no reason to doubt its accuracy, but cannot guarantee it

# FORMER REGIONS BANK

#### Aerial & Pictures









## FORMER REGIONS BANK

#### Site Plan