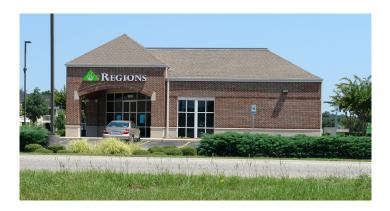

|
| signage:   | Freestanding Signage on Atlanta Highway                                             |
| ACCESS:    | Full Access to Traffic Light via shared drive<br>Right-In, Right-Out on Atlanta Hwy |

|                     | 1-Mile   | 3-Mile   | 5-Mile   |
|---------------------|----------|----------|----------|
| Total Population:   | 4,289    | 36,480   | 83,383   |
| Daytime Population: | 4,451    | 23,862   | 43,426   |
| Avg HH Incomes:     | \$76,348 | \$83,318 | \$83,864 |



TRAFFIC COUNTS 49,042 VPD – Atlanta Highway 26,064 VPD – Taylor Road

Information contained herein has been obtained from sources deemed reliable. We have no reason to doubt its accuracy, but cannot guarantee it

# FORMER REGIONS BANK

#### Aerial & Pictures









## FORMER REGIONS BANK

#### Site Plan