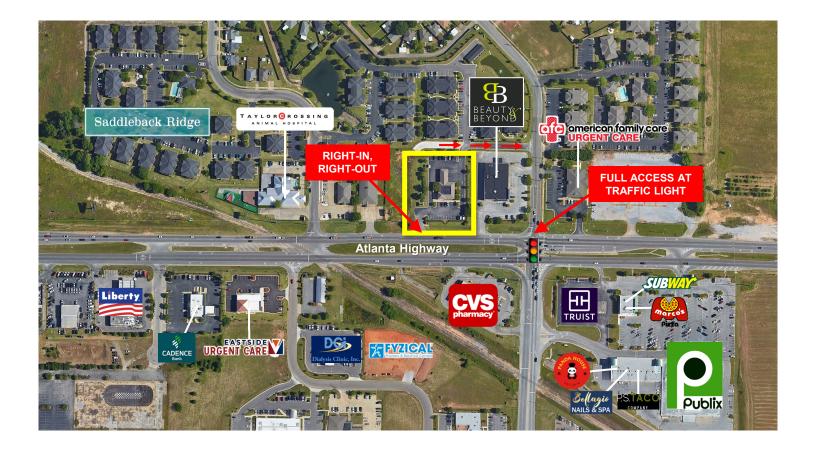

### Property Summary

FOR LEASE: 3,023 SF Former Bank at the intersection of Atlanta Highway and Taylor Road in Montgomery, AL.

| BLDG SIZE: | 3,023 SF with an existing drive thru                                                |
|------------|-------------------------------------------------------------------------------------|
| LOT SIZE:  | 0.98 Acres                                                                          |
| COUNTY:    | Montgomery                                                                          |
| ZONING:    | B-2 (Commercial)                                                                    |
| PARKING:   | 30 spaces. Ability to create 10 more                                                |
| signage:   | Freestanding Signage on Atlanta Highway                                             |
| ACCESS:    | Full Access to Traffic Light via shared drive<br>Right-In, Right-Out on Atlanta Hwy |

#### Site Plan