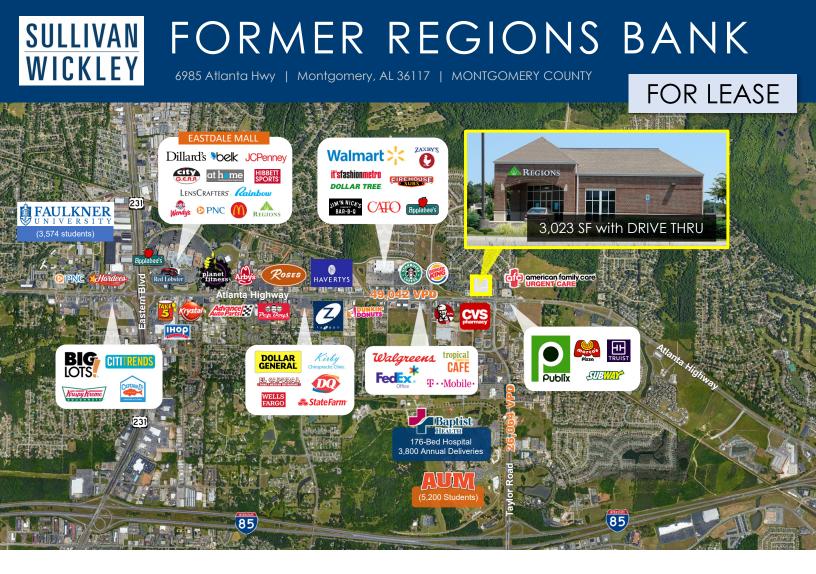

### Property Summary

FOR LEASE: 3,023 SF Former Bank at the intersection of Atlanta Highway and Taylor Road in Montgomery, AL.

| BLDG SIZE: | 3,023 SF with an existing drive thru                                                |
|------------|-------------------------------------------------------------------------------------|
| LOT SIZE:  | 0.98 Acres                                                                          |
| COUNTY:    | Montgomery                                                                          |
| ZONING:    | B-2 (Commercial)                                                                    |
| PARKING:   | 30 spaces. Ability to create 10 more                                                |
| signage:   | Freestanding Signage on Atlanta Highway                                             |
| ACCESS:    | Full Access to Traffic Light via shared drive<br>Right-In, Right-Out on Atlanta Hwy |

TRAFFIC COUNTS 49,042 VPD – Atlanta Highway 26,064 VPD – Taylor Road

Information contained herein has been obtained from sources deemed reliable. We have no reason to doubt its accuracy, but cannot guarantee it

#### Aerial & Pictures