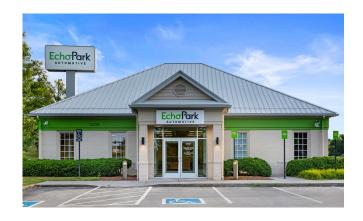

## FORMER BANK BRANCH

TRAFFIC COUNTS 45,415 VPD – Interstate 26 23,241 VPD – Highway 381

## Property Highlights

FOR LEASE: Former 2,977 Square Foot Bank located at I-26 and Highway 381 in Johnson City, TN. The square footage **Can Be Increased to 3,552 SF** by enclosing the teller lanes.

Strong residential numbers with a **Population of 78,873** within 5 miles and Household Incomes above \$95,000.