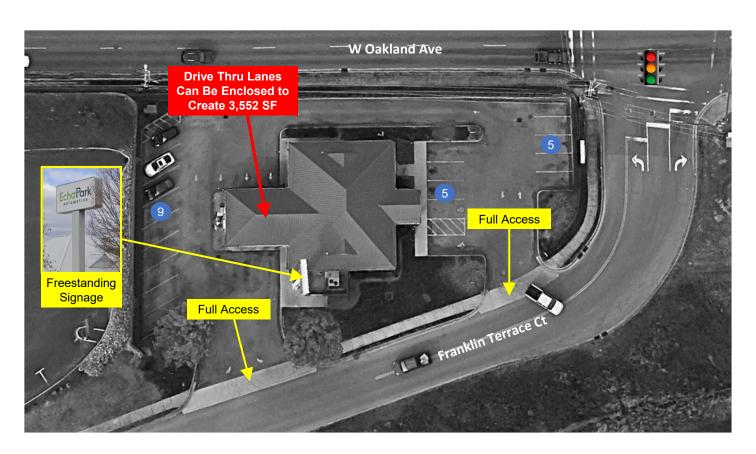

## Property Highlights

FOR LEASE: Former 2,977 Square Foot Bank located at I-26 and Highway 381 in Johnson City, TN. The square footage **Can Be Increased to 3,552 SF** by enclosing the teller lanes.

Strong residential numbers with a **Population of 78,873** within 5 miles and Household Incomes above \$95,000.