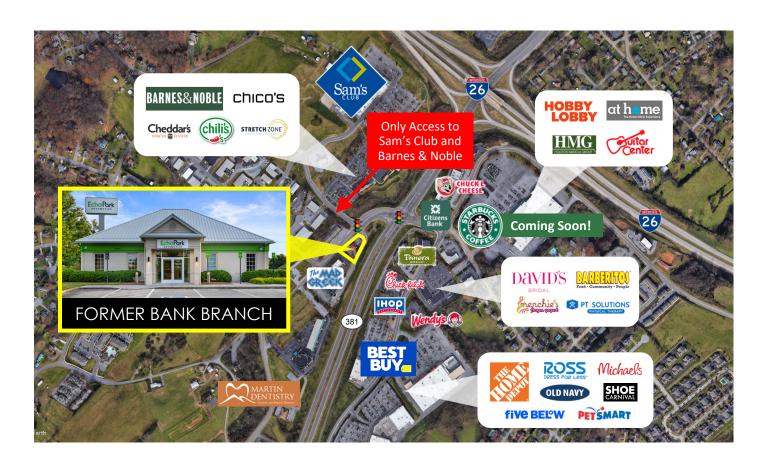

Customers must drive past the property on the way to Sam's Club **(2.20 Million Annual Visitors)** and the Barnes & Noble center (1.23 Million Annual Visitors).

Highway 381 continues to see extremely busy daytime activity with 6,922 Employees within a 1-mile radius and **27,807 Employees within 3 miles.** 