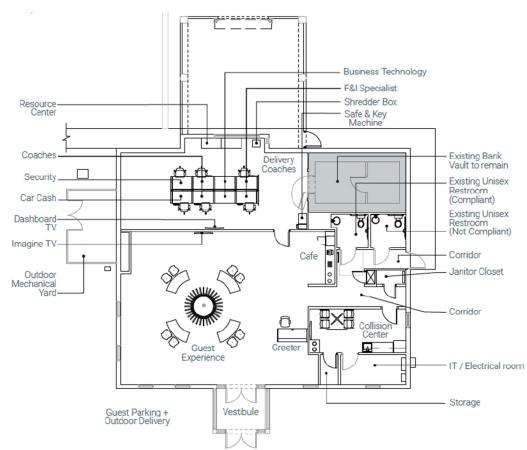

## Property Highlights

FOR LEASE: Former 2,977 Square Foot Bank located at I-26 and Highway 381 in Johnson City, TN. The square footage **Can Be Increased to 3,552 SF** by enclosing the teller lanes.

Strong residential numbers with a **Population of 78,873** within 5 miles and Household Incomes above \$95,000.