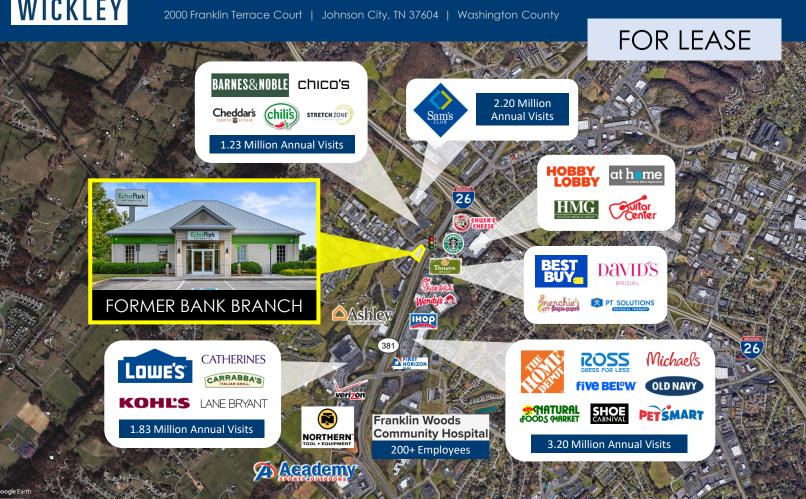

## FORMER BANK BRANCH

TRAFFIC COUNTS 45,415 VPD – Interstate 26 23,241 VPD – Highway 381

## Property Highlights

FOR LEASE: Former 2,977 Square Foot Bank located at I-26 and Highway 381 in Johnson City, TN. The square footage **Can Be Increased to 3,552 SF** by enclosing the teller lanes.

Strong residential numbers with a **Population of 78,873** within 5 miles and Household Incomes above \$95,000.

Customers must drive past the property on the way to Sam's Club **(2.20 Million Annual Visitors)** and the Barnes & Noble center (1.23 Million Annual Visitors).

Highway 381 continues to see extremely busy daytime activity with 6,922 Employees within a 1-mile radius and **27,807 Employees within 3 miles.** 