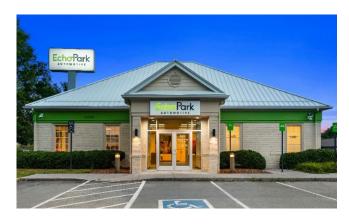

## FORMER BANK BRANCH

TRAFFIC COUNTS 45,415 VPD – Interstate 26 23,241 VPD – Highway 381

## Property Highlights

FOR LEASE: Former 2,977 Square Foot Bank located at I-26 and Highway 381 in Johnson City, TN. The square footage **Can Be Increased to 3,552 SF** by enclosing the teller lanes.

Strong residential numbers with a **Population of 78,873** within 5 miles and Household Incomes above \$95,000.