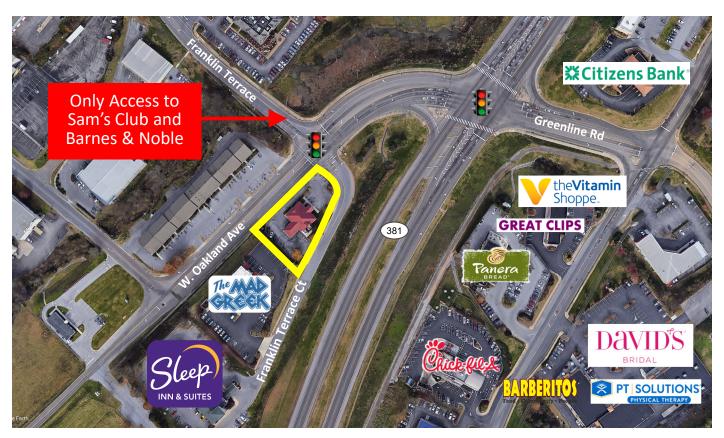

Customers must drive past the property on the way to Sam's Club **(2.20 Million Annual Visitors)** and the Barnes & Noble center (1.23 Million Annual Visitors).

Highway 381 continues to see extremely busy daytime activity with 6,922 Employees within a 1-mile radius and **27,807 Employees within 3 miles.** 