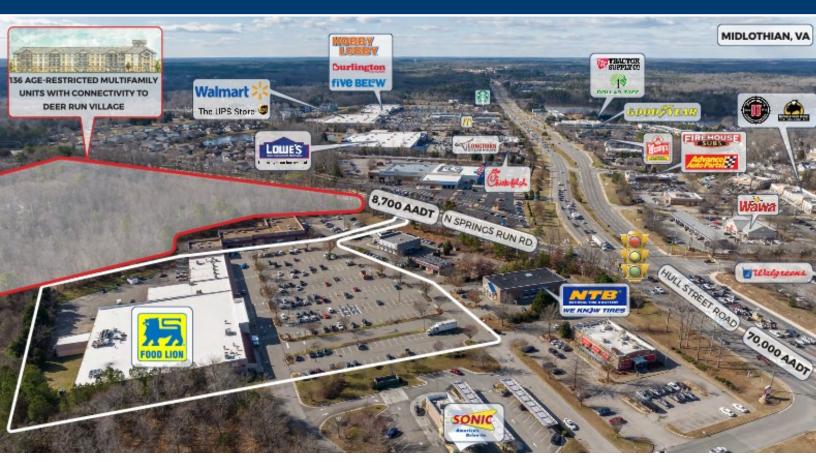

#### **PROJECT HIGHLIGHTS**

- Neighborhood Shopping Center anchored by • strong performing Food Lion located in the fastest growing region in Virginia
- Proposed 136-unit, multi-family development located adjacent to property with direct access to Deer Run Village
- Easy access from Powhite Parkway and Route 288
- 70,000 ADT directly in front of property on Hull Street
- Great visibility and pylon signage along Hull Street

TRAFFIC COUNTS 70,000 VPD - Hull Street 8,700 VPD - N Springs Run Rd

### **Property Aerials**