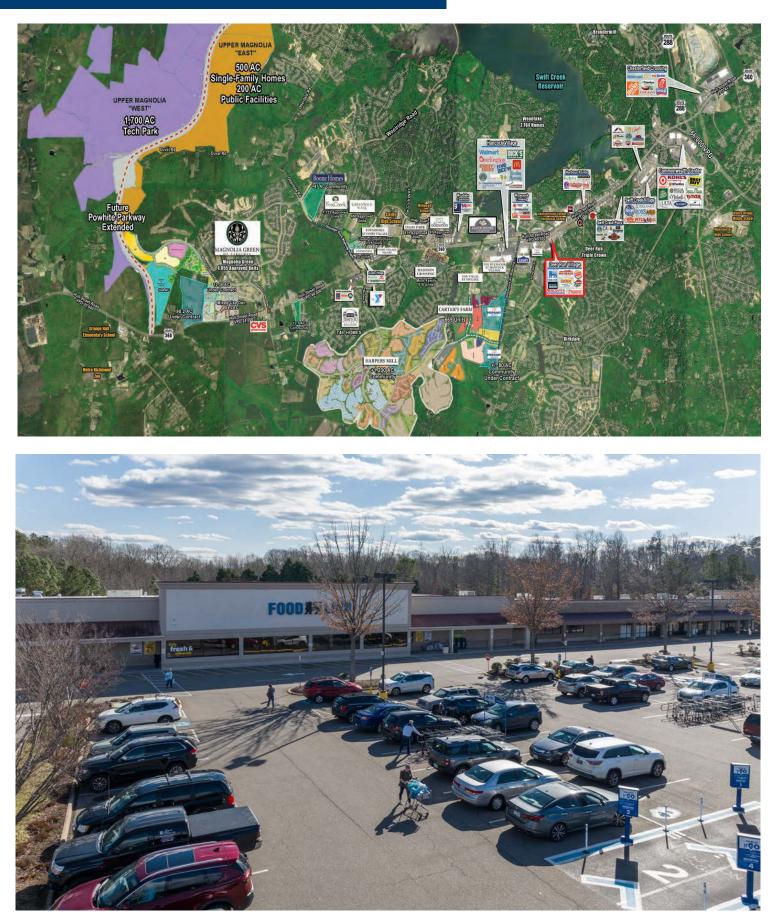

borhood Shopping Center anchored by • strong performing Food Lion located in the fastest growing region in Virginia
- Proposed 136-unit, multi-family development located adjacent to property with direct access to Deer Run Village
- Easy access from Powhite Parkway and Route 288
- 70,000 ADT directly in front of property on Hull Street
- Great visibility and pylon signage along Hull Street

|                   | 1-Mile    | 3-Mile    | 5-Mile    |
|-------------------|-----------|-----------|-----------|
| Total Population: | 6,321     | 50,448    | 96,193    |
| Total Households: | 2,342     | 17,880    | 34,257    |
| Avg. HH Income:   | \$132,377 | \$127,199 | \$124,553 |

TRAFFIC COUNTS 70,000 VPD - Hull Street 8,700 VPD - N Springs Run Rd

# DEER RUN VILLAGE

### **Property Aerials**



## DEER RUN VILLAGE

### Property Site Plan



### DEER RUN VILLAGE

### **Property Photos**