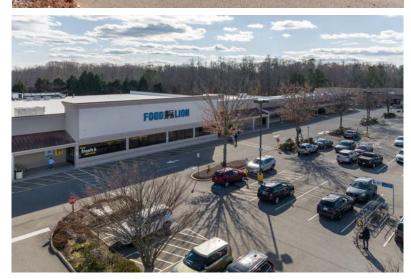

ion in Virginia
- Proposed 136-unit, multi-family development located adjacent to property with direct access to Deer Run Village
- Easy access from Powhite Parkway and Route 288
- 70,000 ADT directly in front of property on Hull Street
- Great visibility and pylon signage along Hull Street

|                   | 1-Mile    | 3-Mile    | 5-Mile    |
|-------------------|-----------|-----------|-----------|
| Total Population: | 6,321     | 50,448    | 96,193    |
| Total Households: | 2,342     | 17,880    | 34,257    |
| Avg. HH Income:   | \$132,377 | \$127,199 | \$124,553 |

TRAFFIC COUNTS 70,000 VPD - Hull Street 8,700 VPD - N Springs Run Rd

# DEER RUN VILLAGE

### **Property Aerials**



## DEER RUN VILLAGE

### Property Site Plan



### DEER RUN VILLAGE

### **Property Photos**