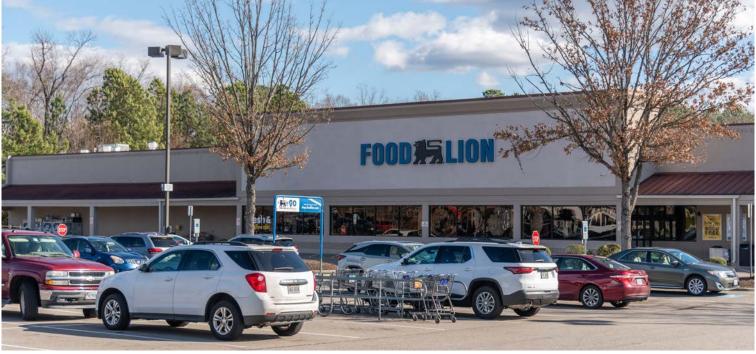

region in Virginia
- Proposed 136-unit, multi-family development located adjacent to property with direct access to Deer Run Village
- Easy access from Powhite Parkway and Route 288
- 70,000 ADT directly in front of property on Hull Street
- Great visibility and pylon signage along Hull Street

|                   | 1-Mile    | 3-Mile    | 5-Mile    |
|-------------------|-----------|-----------|-----------|
| Total Population: | 6,321     | 50,448    | 96,193    |
| Total Households: | 2,342     | 17,880    | 34,257    |
| Avg. HH Income:   | \$132,377 | \$127,199 | \$124,553 |

TRAFFIC COUNTS 70,000 VPD - Hull Street 8,700 VPD - N Springs Run Rd

# DEER RUN VILLAGE

### **Property Aerials**



## DEER RUN VILLAGE

### Property Site Plan



### DEER RUN VILLAGE

### **Property Photos**