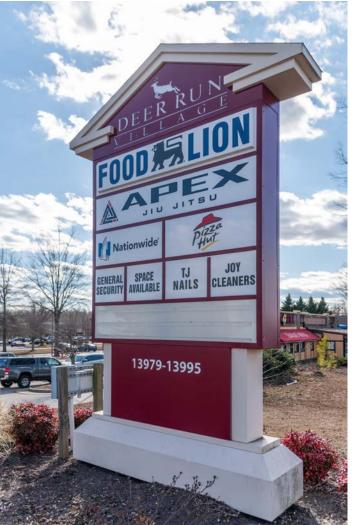

n in Virginia
- Proposed 136-unit, multi-family development located adjacent to property with direct access to Deer Run Village
- Easy access from Powhite Parkway and Route 288
- 70,000 ADT directly in front of property on Hull Street
- Great visibility and pylon signage along Hull Street

|                   | 1-Mile    | 3-Mile    | 5-Mile    |
|-------------------|-----------|-----------|-----------|
| Total Population: | 6,321     | 50,448    | 96,193    |
| Total Households: | 2,342     | 17,880    | 34,257    |
| Avg. HH Income:   | \$132,377 | \$127,199 | \$124,553 |

TRAFFIC COUNTS 70,000 VPD - Hull Street 8,700 VPD - N Springs Run Rd

# DEER RUN VILLAGE

### **Property Aerials**



## DEER RUN VILLAGE

### Property Site Plan



### DEER RUN VILLAGE

### **Property Photos**