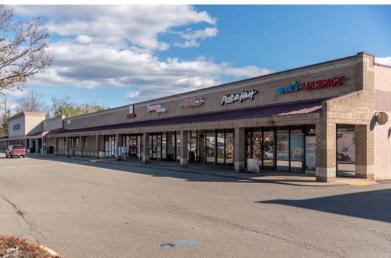

egion in Virginia
- Proposed 136-unit, multi-family development located adjacent to property with direct access to Deer Run Village
- Easy access from Powhite Parkway and Route 288
- 70,000 ADT directly in front of property on Hull Street
- Great visibility and pylon signage along Hull Street

|                   | 1-Mile    | 3-Mile    | 5-Mile    |
|-------------------|-----------|-----------|-----------|
| Total Population: | 6,321     | 50,448    | 96,193    |
| Total Households: | 2,342     | 17,880    | 34,257    |
| Avg. HH Income:   | \$132,377 | \$127,199 | \$124,553 |

TRAFFIC COUNTS 70,000 VPD - Hull Street 8,700 VPD - N Springs Run Rd

# DEER RUN VILLAGE

### **Property Aerials**



## DEER RUN VILLAGE

### Property Site Plan



### DEER RUN VILLAGE

### **Property Photos**