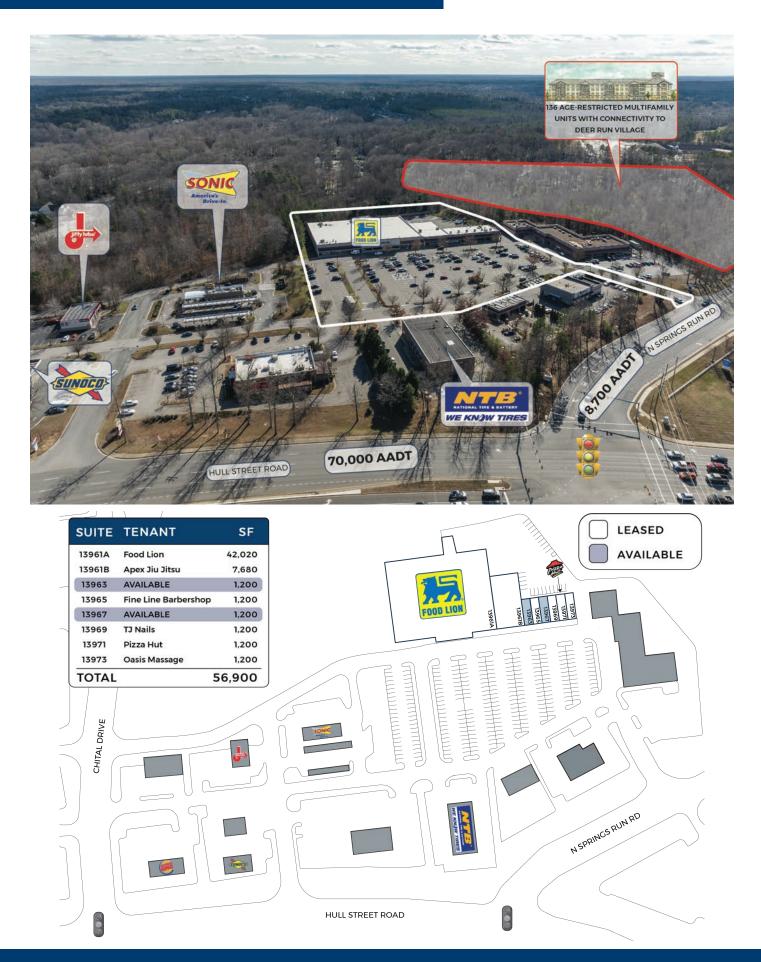

#### **PROJECT HIGHLIGHTS**

- Neighborhood Shopping Center anchored by • strong performing Food Lion located in the fastest growing region in Virginia
- Proposed 136-unit, multi-family development located adjacent to property with direct access to Deer Run Village
- Easy access from Powhite Parkway and Route 288
- 70,000 ADT directly in front of property on Hull Street
- Great visibility and pylon signage along Hull Street

TRAFFIC COUNTS 70,000 VPD - Hull Street 8,700 VPD - N Springs Run Rd

### Property Site Plan