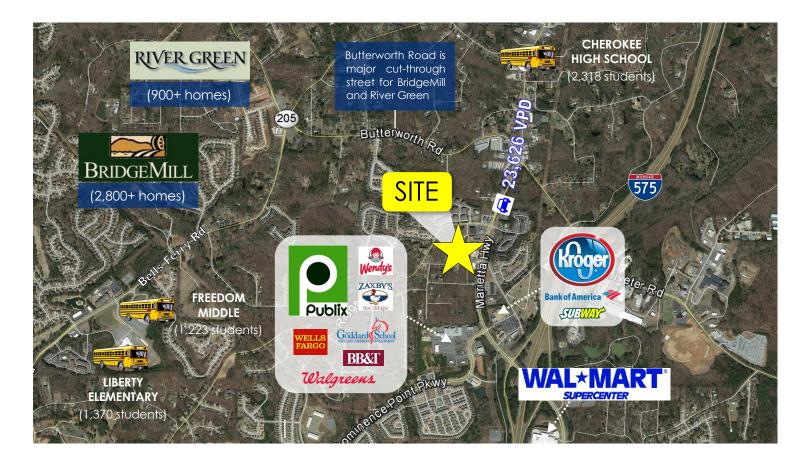

## Property Highlights

9,100 square foot retail center adjacent to high performing McDonald's, AutoZone, and Kauffman Tire

Property has amazing exposure and access with designated left turn lane and right deceleration lane

New Walmart Supercenter (185,000 SF; open 24/7) now open on the other side of I-575 off Marietta Highway

The two northern entrances of BridgeMill (2,800+ homes) in addition to Rivergreen (900+ homes) use Marietta Highway as their main artery to I-575

Center is located within 5 minutes from over 7,000 students, with Cherokee High School (2,318 students) only 2 miles away

|    | 1-mile   | 3-mile   | 5-mile   |
|----|----------|----------|----------|
| n  | 5,109    | 37,990   | 80,818   |
| es | 3,360    | 12,030   | 26,753   |
| е  | \$73,727 | \$82,243 | \$88,202 |

#### PROPERTY AERIALS

PROPERTY INFORMATION: Scott Pennington | 678.999.4320 | scott@sullivanwickley.com | www.SullivanWickley.com