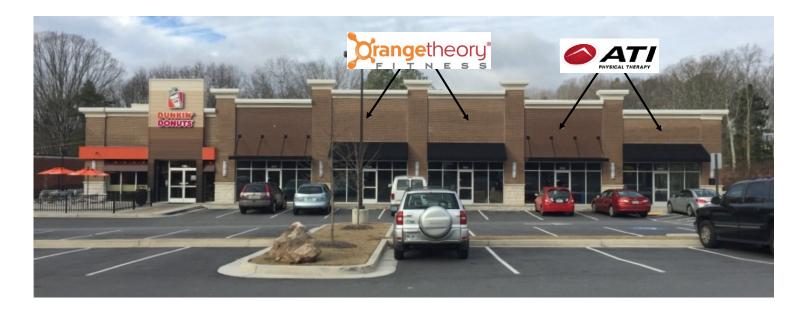

## Property Highlights

9,100 square foot retail center adjacent to high performing McDonald's, AutoZone, and Kauffman Tire

Property has amazing exposure and access with designated left turn lane and right deceleration lane

#### PROPERTY SITE PLAN