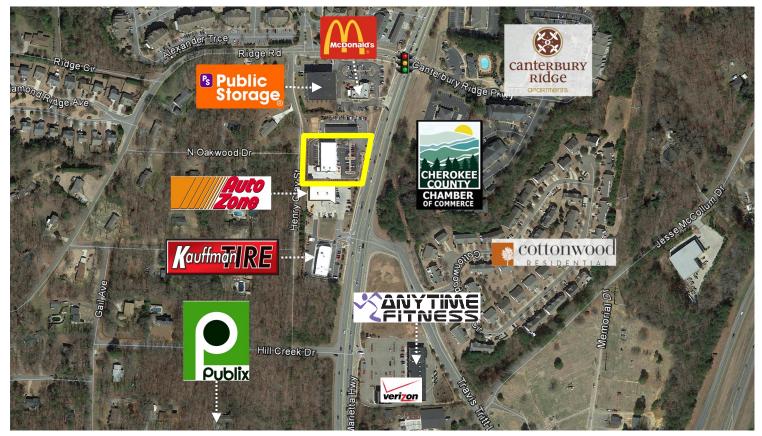

## Property Highlights

9,100 square foot retail center adjacent to high performing McDonald's, AutoZone, and Kauffman Tire

Property has amazing exposure and access with designated left turn lane and right deceleration lane

#### PROPERTY AERIALS

PROPERTY INFORMATION: Scott Pennington | 678.999.4320 | scott@sullivanwickley.com | www.SullivanWickley.com