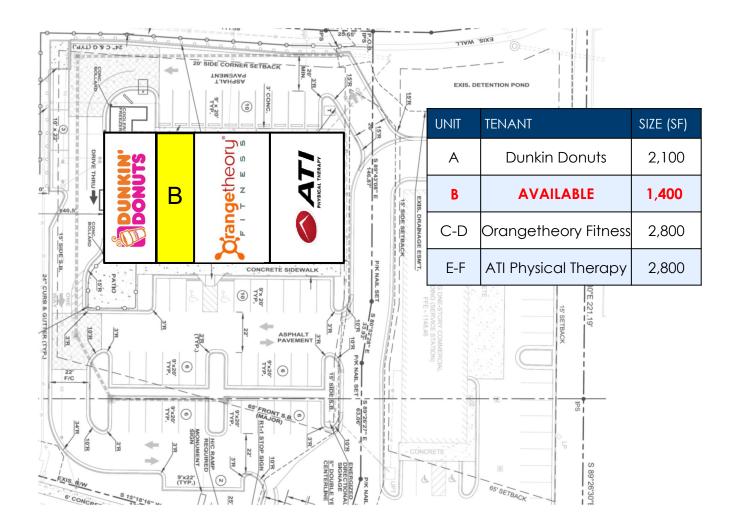

+ homes) in addition to Rivergreen (900+ homes) use Marietta Highway as their main artery to I-575

Center is located within 5 minutes from over 7,000 students, with Cherokee High School (2,318 students) only 2 miles away



|    | 1-mile   | 3-mile   | 5-mile   |
|----|----------|----------|----------|
| n  | 5,109    | 37,990   | 80,818   |
| es | 3,360    | 12,030   | 26,753   |
| е  | \$73,727 | \$82,243 | \$88,202 |

Information contained herein has been obtained from sources deemed reliable. We have no reason to doubt its accuracy, but cannot guarantee it.

### Canton Ridge Shopping Center

#### PROPERTY AERIALS





PROPERTY INFORMATION: Scott Pennington | 678.999.4320 | scott@sullivanwickley.com | www.SullivanWickley.com

## Canton Ridge Shopping Center

#### PROPERTY SITE PLAN