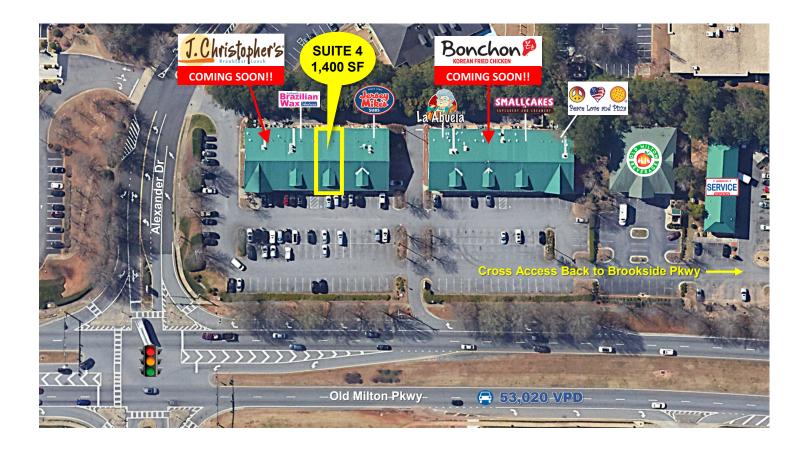

## **BROOKSIDE STATION**

| UNIT | TENANT                  | SIZE (SF) |
|------|-------------------------|-----------|
| 1    | J. Christopher's        | 3,978     |
| 2-3  | Brazilian Wax by Andrea | 2,380     |
| 4    | AVAILABLE               | 1,400     |
| 5    | The Velvet Note         | 1,400     |
| 6    | Jersey Mike's           | 1,400     |
| 7    | The CUT Barbershop      | 1,400     |

| UNIT | TENANT                 | SIZE (SF) |
|------|------------------------|-----------|
| 7-10 | La Abuela              | 4,340     |
| 11   | Smart Fit              | 1,065     |
| 12   | Bonchon Korean Chicken | 1,521     |
| 13   | SmallCakes             | 1,400     |
| 14   | Peace, Love, and Pizza | 3,500     |