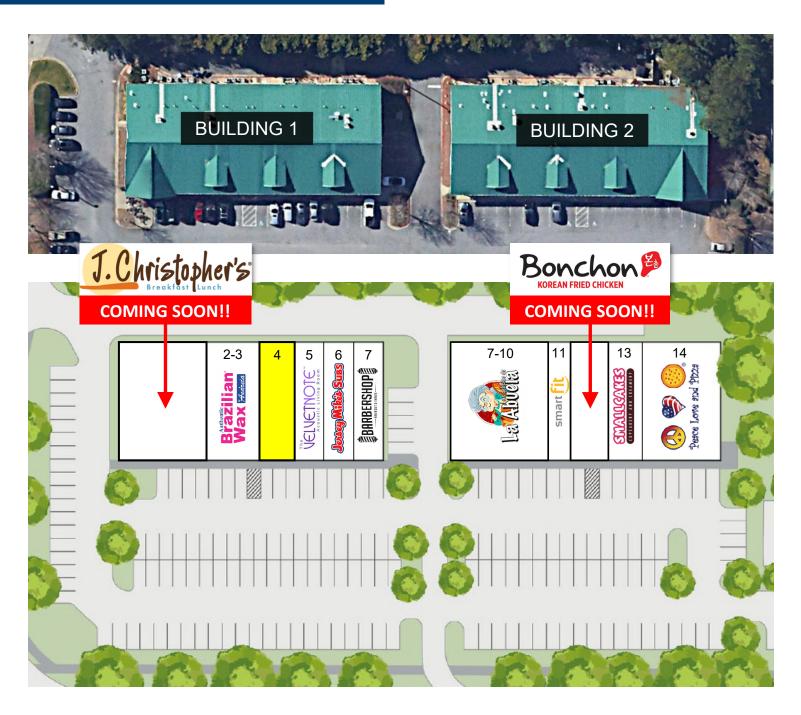

## **BROOKSIDE STATION**

| UNIT | TENANT                  | SIZE (SF) |
|------|-------------------------|-----------|
| 1    | J. Christopher's        | 3,978     |
| 2-3  | Brazilian Wax by Andrea | 2,380     |
| 4    | AVAILABLE               | 1,400     |
| 5    | The Velvet Note         | 1,400     |
| 6    | Jersey Mike's           | 1,400     |
| 7    | The CUT Barbershop      | 1,400     |

| UNIT | TENANT                 | SIZE (SF) |
|------|------------------------|-----------|
| 7-10 | La Abuela              | 4,340     |
| 11   | Smart Fit              | 1,065     |
| 12   | Bonchon Korean Chicken | 1,521     |
| 13   | SmallCakes             | 1,400     |
| 14   | Peace, Love, and Pizza | 3,500     |