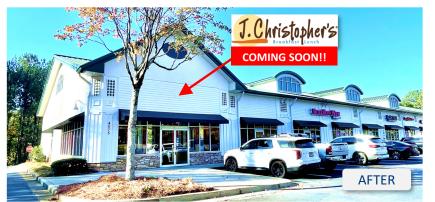

## **BROOKSIDE STATION**

| UNIT | TENANT                  | SIZE (SF) |
|------|-------------------------|-----------|
| 1    | J. Christopher's        | 3,978     |
| 2-3  | Brazilian Wax by Andrea | 2,380     |
| 4    | AVAILABLE               | 1,400     |
| 5    | The Velvet Note         | 1,400     |
| 6    | Jersey Mike's           | 1,400     |
| 7    | The CUT Barbershop      | 1,400     |