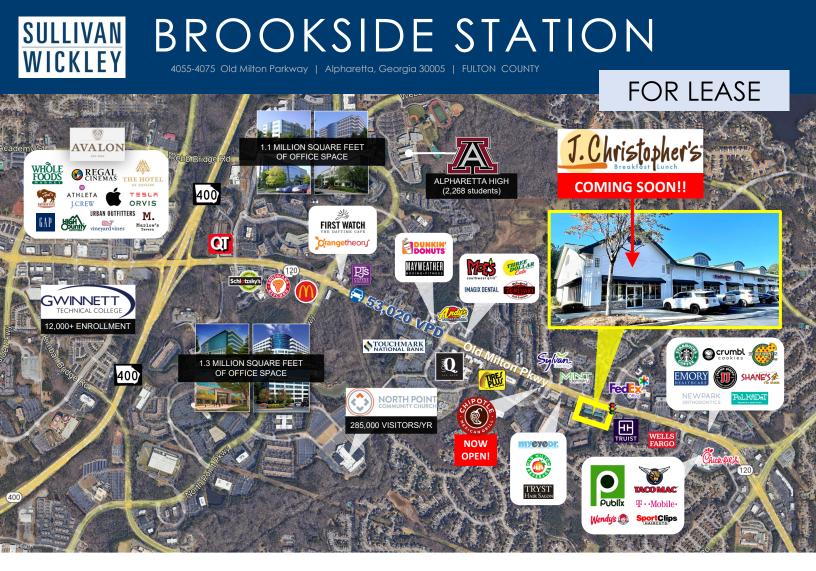

## Property Summary

Brookside Station is the 24,784 square foot shopping center located at the **signalized intersection** of Old Milton Parkway and Alexander Drive in Alpharetta, Georgia.

Center is about to undergo major renovations:

- New Exterior Paint
- Storefront and Awnings Upgrades
- Parking Lot Upgrades

Positioned at a lighted hard corner on highly trafficked Old Milton Parkway (**Traffic Counts of 53,020 VPD**).

Alpharetta is ranked as having the 2nd highest Median Household Incomes in Georgia, currently at \$129,052.

Located behind the property is North Point Community Church, which hosts over 285,000 annual visitors.

|                    | 1-Mile    | 3-Mile    | 5-Mile    |
|--------------------|-----------|-----------|-----------|
| Total Population:  | 10,091    | 85,867    | 210,126   |
| Total Employees:   | 6,111     | 56,047    | 122,377   |
| Median HH Incomes: | \$116,994 | \$129,052 | \$122,628 |

57

TRAFFIC COUNTS 53,020 VPD – Old Milton Pkwy 151,285 VPD – Georgia 400

Information contained herein has been obtained from sources deemed reliable. We have no reason to doubt its accuracy, but cannot guarant