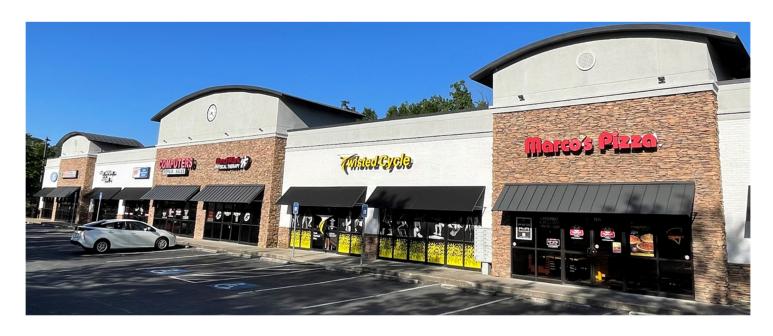

## BRIDGE POINTE PLAZA

| UNIT    | TENANT                 | SIZE (SF) |
|---------|------------------------|-----------|
| 109     | Wasabi Steak & Sushi   | 2,153     |
| 108     | Shear Intrigue Salon   | 1,482     |
| 107/106 | Vincenzo Nail Bar      | 2,990     |
| 105     | Benchmark Phys Therapy | 1,508     |

| UNIT    | TENANT                | SIZE (SF) |
|---------|-----------------------|-----------|
| 103/104 | Twisted Cycle         | 3,018     |
| 102     | Marco's Pizza         | 1,535     |
| 101     | Moe's Southwest Grill | 1,780     |