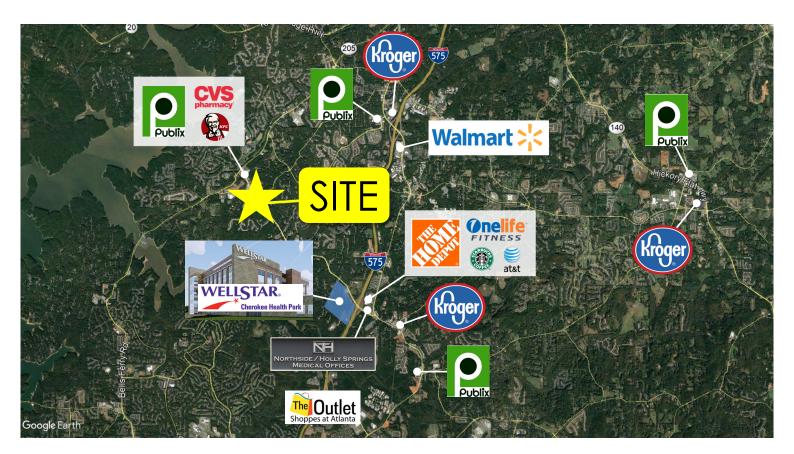

## **Property Information**

FOR LEASE: 14,727 square foot retail center at the intersection of Sixes Road and Ridge Road in Canton, GA.

Located just off I-575, the center caters to over 37,000 residents with Household Incomes above \$100,000.