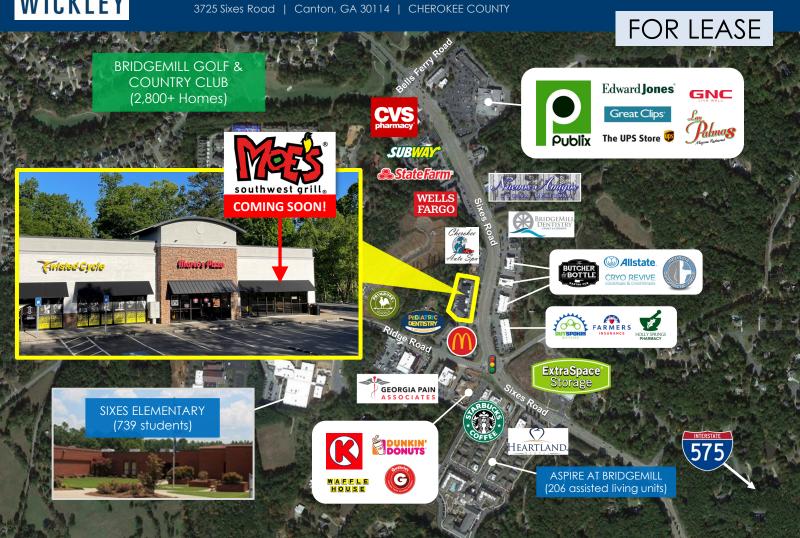

## BRIDGE POINTE PLAZA

## **Property Information**

FOR LEASE: 14,727 square foot retail center at the intersection of Sixes Road and Ridge Road in Canton, GA.

Located just off I-575, the center caters to over 37,000 residents with Household Incomes above \$100,000.

Cherokee County is currently the 4<sup>th</sup> fastest growing County in Georgia with a growth rate of 1.84% in the past year.

Down the street from BridgeMill Golf & Country Club, consisting of 2,800+ homes and an 18-hole golf course.

Within walking distance to Sixes Elementary (739 students) and Cherokee Charter Academy (825 students).

|                   | 3-Mile    | 5-Mile    | 10-Mile   |
|-------------------|-----------|-----------|-----------|
| Total Population: | 37,699    | 94,050    | 326,597   |
| Total Households: | 11,129    | 27,473    | 97,926    |
| Avg HH Income:    | \$115,421 | \$109,537 | \$104,186 |