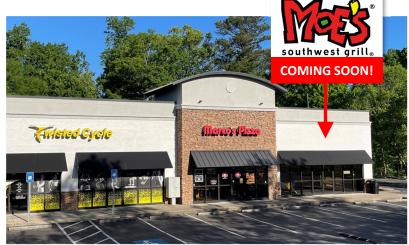

| UNIT    | TENANT                | SIZE (SF) |
|---------|-----------------------|-----------|
| 103/104 | Twisted Cycle         | 3,018     |
| 102     | Marco's Pizza         | 1,535     |
| 101     | Moe's Southwest Grill | 1,780     |