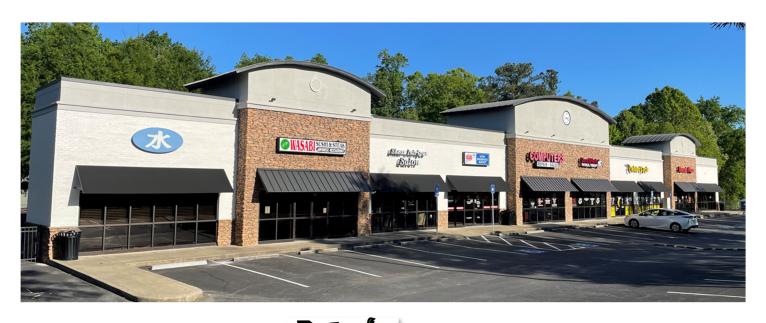

## BRIDGE POINTE PLAZA

## **Property Information**

FOR LEASE: 14,727 square foot retail center at the intersection of Sixes Road and Ridge Road in Canton, GA.

Located just off I-575, the center caters to over 37,000 residents with Household Incomes above \$100,000.