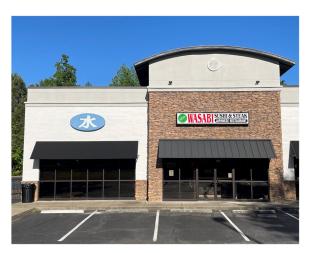

## BRIDGE POINTE PLAZA

| UNIT    | TENANT                 | SIZE (SF) |
|---------|------------------------|-----------|
| 109     | Wasabi Steak & Sushi   | 2,153     |
| 108     | Shear Intrigue Salon   | 1,482     |
| 107/106 | Vincenzo Nail Bar      | 2,990     |
| 105     | Benchmark Phys Therapy | 1,508     |