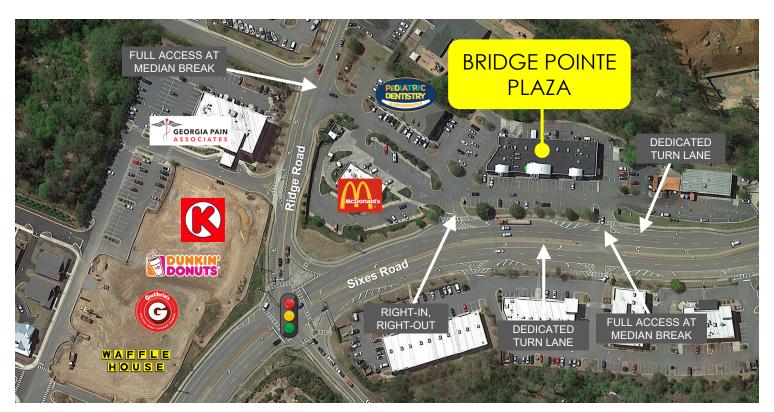

## BRIDGE POINTE PLAZA

## **Property Information**

FOR LEASE: 14,727 square foot retail center at the intersection of Sixes Road and Ridge Road in Canton, GA.

Located just off I-575, the center caters to over 37,000 residents with Household Incomes above \$100,000.

## TRAFFIC COUNTS

19,182 VPD – Sixes Road 5,029 VPD – Ridge Road 81,307 VPD – Interstate 575