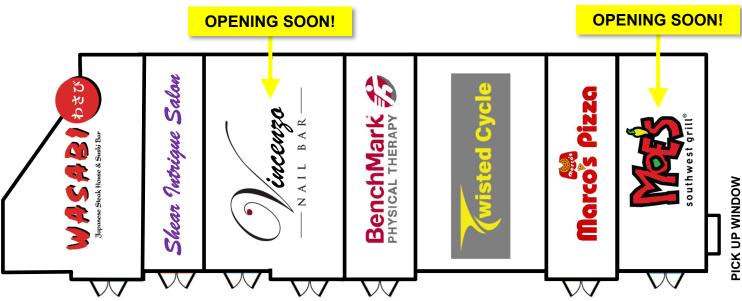

## BRIDGE POINTE PLAZA

| UNIT    | TENANT                 | SIZE (SF) |
|---------|------------------------|-----------|
| 109     | Wasabi Steak & Sushi   | 2,153     |
| 108     | Shear Intrigue Salon   | 1,482     |
| 107/106 | Vincenzo Nail Bar      | 2,990     |
| 105     | Benchmark Phys Therapy | 1,508     |

| UNIT    | TENANT                | SIZE (SF) |
|---------|-----------------------|-----------|
| 103/104 | Twisted Cycle         | 3,018     |
| 102     | Marco's Pizza         | 1,535     |
| 101     | Moe's Southwest Grill | 1,780     |