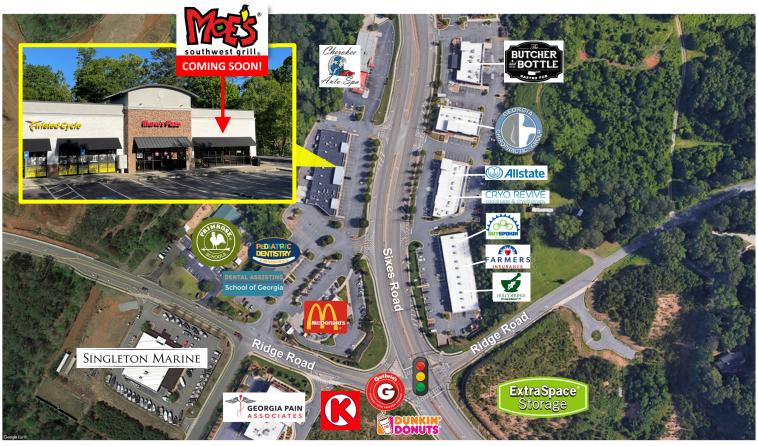

## BRIDGE POINTE PLAZA

| UNIT    | TENANT                 | SIZE (SF) |
|---------|------------------------|-----------|
| 109     | Wasabi Steak & Sushi   | 2,153     |
| 108     | Shear Intrigue Salon   | 1,482     |
| 107/106 | Vincenzo Nail Bar      | 2,990     |
| 105     | Benchmark Phys Therapy | 1,508     |

| UNIT    | TENANT                | SIZE (SF) |
|---------|-----------------------|-----------|
| 103/104 | Twisted Cycle         | 3,018     |
| 102     | Marco's Pizza         | 1,535     |
| 101     | Moe's Southwest Grill | 1,780     |