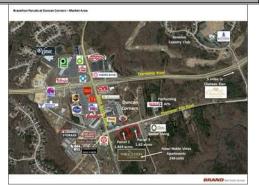

# Outparcel 2

#### 5331 Thompson Mill Rd, Hoschton, GA 30548

Building Type: Land Total Available: 0 SF
Class: - % Leased: 0%
RBA: - Rent/SF/Yr: -

Typical Floor: -

| Radius                 | 3 Mile |        | 5 Mile |        | 10 Mile |        |
|------------------------|--------|--------|--------|--------|---------|--------|
| Population             |        |        |        |        |         |        |
| 2028 Projection        | 39,567 |        | 94,522 |        | 323,973 |        |
| 2023 Estimate          | 37,414 |        | 89,465 |        | 308,666 |        |
| 2010 Census            | 25,899 |        | 64,346 |        | 238,238 |        |
|                        |        |        |        |        |         |        |
| Growth 2023 - 2028     | 5.75%  |        | 5.65%  |        | 4.96%   |        |
| Growth 2010 - 2023     | 44.46% |        | 39.04% |        | 29.56%  |        |
| 2023 Population by Age | 37,414 |        | 89,465 |        | 308,666 |        |
| Age 0 - 4              | 1,984  | 5.30%  | 4,901  | 5.48%  | 17,735  | 5.75%  |
| Age 5 - 9              | 2,206  | 5.90%  | 5,394  | 6.03%  | 19,261  | 6.24%  |
| Age 10 - 14            | 2,664  | 7.12%  | 6,434  | 7.19%  | 22,135  | 7.17%  |
| Age 15 - 19            | 2,885  | 7.71%  | 6,941  | 7.76%  | 23,147  | 7.50%  |
| Age 20 - 24            | 2,615  | 6.99%  | 6,332  | 7.08%  | 21,166  | 6.86%  |
| Age 25 - 29            | 2,270  | 6.07%  | 5,610  | 6.27%  | 19,786  | 6.41%  |
| Age 30 - 34            | 2,047  | 5.47%  | 5,077  | 5.67%  | 19,106  | 6.19%  |
| Age 35 - 39            | 2,117  | 5.66%  | 5,085  | 5.68%  | 19,263  | 6.24%  |
| Age 40 - 44            | 2,416  | 6.46%  | 5,661  | 6.33%  | 20,294  | 6.57%  |
| Age 45 - 49            | 2,673  | 7.14%  | 6,279  | 7.02%  | 21,228  | 6.88%  |
| Age 50 - 54            | 2,815  | 7.52%  | 6,740  | 7.53%  | 22,159  | 7.18%  |
| Age 55 - 59            | 2,663  | 7.12%  | 6,483  | 7.25%  | 21,391  | 6.93%  |
| Age 60 - 64            | 2,295  | 6.13%  | 5,588  | 6.25%  | 18,661  | 6.05%  |
| Age 65 - 69            | 1,891  | 5.05%  | 4,478  | 5.01%  | 14,980  | 4.85%  |
| Age 70 - 74            | 1,563  | 4.18%  | 3,539  | 3.96%  | 11,738  | 3.80%  |
| Age 75 - 79            | 1,126  | 3.01%  | 2,440  | 2.73%  | 8,056   | 2.61%  |
| Age 80 - 84            | 683    | 1.83%  | 1,438  | 1.61%  | 4,802   | 1.56%  |
| Age 85+                | 501    | 1.34%  | 1,046  | 1.17%  | 3,757   | 1.22%  |
| Age 65+                | 5,764  | 15.41% | 12,941 | 14.46% | 43,333  | 14.04% |
| Median Age             | 39.80  |        | 39.00  |        | 38.10   |        |
| Average Age            | 39.00  |        | 38.50  |        | 38.00   |        |